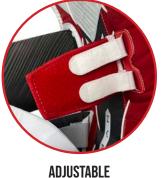

ng

## **COLOR ZONES**

#### **GRAPHICS**

1- Outside Bottom Zone Color: ICE BLUE

2- Outside Top Zone

3- Inside Bottom Zone Color: SHADOW BLUE

4 - Inside Top Zone

5 - Line Zone

6 - Shadow Background

#### **COMPONENTS**

Top Welting

Back Cover

Bottom Welting

Calf Exterior

Lacing Color: RED

Center Channel

Knee Block & Calf Plate

#### LOGOS

Bauer Logo Color: RED

Supreme Logo Color: RED

Shadow Fill

Shadow Outline

#### **COLOR OPTIONS:**

# N/A N/A N/A w Logo - Fill T-Trap S/WS/WS Pocket & T-Spine Lace CUSTOM MATRIX

S = SKATE LACE W = WAX SKATE LACE

Denotes NEW Colours for BTH24

#### **EXAMPLES:**







**CUSTOMIZABLE AREAS:** 

## GOALIE PADS -

#### FLEX PROFILE SUPREME





# THIGH FLEX





## **BOOT FLEX**





## GOALIE PADS -

## KNEE BLOCK









## KNEE WING









SEWN IN (Center / Lower Position)

**ADJUSTABLE** 

## STRAP BELOW KNEE



SUPREME



## ADDED STRAPPING



>> both Supreme & Vapor can have additional leather strapping on the knee & calf.

## GOALIE PADS

## **BOOT STRAP**







CRS ATTACHED (LONG / SHORT)



**LEATHER BOOT STRAP** 

## TOE ATTACHMENT







**CENTERED** 



**SKATE LACE** 



**OFFSET** 

## PAD SIZING: Finding the Right Fit

Our simplified sizing system helps you find the pad size that is a best fit for each player:

| SENIOR      |                  |       |           |       |    |     |
|-------------|------------------|-------|-----------|-------|----|-----|
| PAST SIZING | 32               | 33    | 34        | 35    | 36 | 37  |
| PAD SIZING  | X-SMALL          | SMALL | MEDIUM    | LARGE | XL | XXL |
| nn