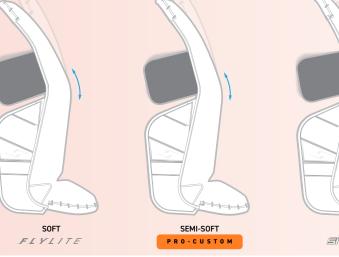

Lace

#### **EXAMPLES:**







# SUPREME







Bindings

Velcro, Elastic

& Webbing

## **COLOR ZONES**

#### **GRAPHICS**

1- Outside Bottom Zone Color: ICE BLUE

2- Outside Top Zone

3- Inside Bottom Zone Color: SHADOW BLUE

4 - Inside Top Zone

5 - Line Zone

6 - Shadow Background

#### **COMPONENTS**

Top Welting

Back Cover

Bottom Welting

Calf Exterior

Lacing Color: RED

Center Channel

Knee Block & Calf Plate

#### LOGOS

Bauer Logo Color: RED

Supreme Logo Color: RED

Shadow Fill

Shadow Outline

#### **COLOR OPTIONS:**

# N/A N/A N/A w Logo - Fill T-Trap S/WS/WS Pocket & T-Spine Lace CUSTOM MATRIX

S = SKATE LACE W = WAX SKATE LACE

Denotes NEW Colours for BTH24

#### **EXAMPLES:**







**CUSTOMIZABLE AREAS:** 

## GOALIE PADS -

#### FLEX PROFILE SUPREME





# THIGH FLEX





## **BOOT FLEX**





## GOALIE PADS -

## KNEE BLOCK









## KNEE WING









SEWN IN (Center / Lower Position)

**ADJUSTABLE** 

## STRAP BELOW KNEE



SUPREME



## ADDED STRAPPING



>> both Supreme & Vapor can have additional leather strapping on the knee & calf.

## GOALIE PADS

## **BOOT STRAP**







CRS ATTACHED (LONG / SHORT)



**LEATHER BOOT STRAP** 

## TOE ATTACHMENT







**CENTERED** 



**SKATE LACE** 



**OFFSET** 

## PAD SIZING: Finding the Right Fit

Our simplified sizing system helps you find the pad size that is a best fit for each player:

| SENIOR      |                  |       |           |       |    |     |
|-------------|------------------|-------|-----------|-------|----|-----|
| PAST SIZING | 32               | 33    | 34        | 35    | 36 | 3