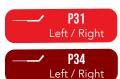

HAND SIZE (IN) | 7" - 8.5              | "         | 6" - 7"      | 5.5" - 6.5" | 4.5" - 5.5" |  |  |  |  |  |  |
| HAND SIZE (CM) | 18 - 21.              | 5         | 15 - 18      | 14 - 16.5   | 11.5 - 14   |  |  |  |  |  |  |
| HAND SIZE (IN) | 8" - 8.5"   7.5" - 8" | 7" - 7.5" |              |             |             |  |  |  |  |  |  |
| HAND SIZE (CM) | 20.5 - 21.5 19 - 20.5 | 18 - 19   |              |             |             |  |  |  |  |  |  |
|                | XL REG                | INT       |              |             |             |  |  |  |  |  |  |





## **GOALIE STICKS**

## 



LITE



#### SHOULDER OPTIONS







#### **CURVES**







## S25 SHADOW GOAL STICK





#### SHOULDER OPTIONS







## PADDLE HEIGHTS

#### GRIP

PENTA-GRIP Available

#### **CURVES**





PADDLE - ZONE 5

P31 - SQUARE

10



XBauer

## GOALIE SKATES

#### Bauer





## **BAUER GAME FIT**

>> Experience next level of tailored fit. Our 3D scanning technology measures your feet with laser precision bringing your comfort and your game to the next level.

**PROFILE FEATURE** - Custom Steel name/number, profile and sharpen available

#### **GOALIE SAM**

- Enhances Footwork
- Easy to Cut Off Angles
- Aggressive & Agile Feel



#### **GOALIE WIN**

- Traditional Goalie Feel
- Provides Strong Pushes Across The Crease



#### **GOALIE ELLIPSE**

- Helps Stability
- Provides Shorter Toe Contact
- Dynamic & Seamless Feel



## PERSONALIZATION





## **LINERS**



**LACES** 



WAXED

## STEEL

- PULSE TI 3MM
- PULSE TI 4MM
- LS 5G



## FIYIITE

## **COLOR ZONES**



#### **COMPO