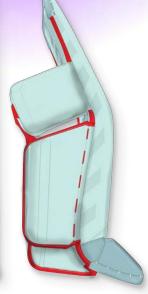

## **COLOR ZONES**

#### 

#### **COMPONENTS**

Bottom Welting Color: ARIZONA RED

Calf Exterior

Back Cover Color: RED

Top Welting Center Channel Color: ARIZONA RED

Center Channel
Color: ARIZONA RED

Catcher Back Cover
Color: ARIZONA RED

Knee Block & Calf Plate
Color: WHITE

Catcher Back Cover Accent
Color: WHITE

T-Trap Color: WHITE

Color: WHITE

Color: WHITE

Color: WHITE

Color: RED

Color: RED

Color: RED

Blocker Back Cover Accent

#### LOGOS

Bauer Logo

Vapor Gusset Logo Color: RED

Flylite Logo
Color: RED