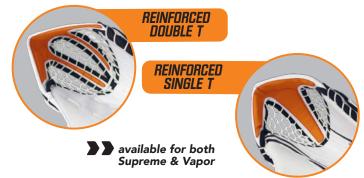

#### **POCKET LACING**

## POCKET T TRAP

#### >> COLOR OPTIONS:

**HANDEDNESS** 

- REGULAR

- FULL RIGHT (CATCHER WORN ON RIGHT HAND)