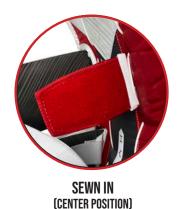

bing

## **COLOR ZONES**

#### **GRAPHICS**

1- Outside Bottom Zone Color: ICE BLUE

2- Outside Top Zone

3- Inside Bottom Zone Color: SHADOW BLUE

4 - Inside Top Zone

5 - Line Zone

6 - Shadow Background

#### **COMPONENTS**

Top Welting

Back Cover

Bottom Welting

Calf Exterior

Lacing Color: RED

Center Channel

Knee Block & Calf Plate

#### LOGOS

Bauer Logo Color: RED

Supreme Logo Color: RED

Shadow Fill

Shadow Outline

#### **COLOR OPTIONS:**

# N/A N/A N/A w Logo - Fill T-Trap S/WS/WS Pocket & T-Spine Lace CUSTOM MATRIX

S = SKATE LACE W = WAX SKATE LACE

Denotes NEW Colours for BTH24

#### **EXAMPLES:**







**CUSTOMIZABLE AREAS:** 

## GOALIE PADS -

#### FLEX PROFILE SUPREME





# THIGH FLEX





## **BOOT FLEX**





## GOALIE PADS -

## KNEE BLOCK









## KNEE WING









SEWN IN (Center / Lower Position)

**ADJUSTABLE** 

## STRAP BELOW KNEE



SUPREME



## ADDED STRAPPING



>> both Supreme & Vapor can have additional leather strapping on the knee & calf.

## GOALIE PADS

## **BOOT STRAP**







CRS ATTACHED (LONG / SHORT)



**LEATHER BOOT STRAP** 

## TOE ATTACHMENT







**CENTERED** 



**SKATE LACE** 



**OFFSET** 

## PAD SIZING: Finding the Right Fit

Our simplified sizing system helps you find the pad size that is a best fit for each player:

| SENIOR      |                  |       |           |       |    |     |
|-------------|------------------|-------|-----------|-------|----|-----|
| PAST SIZING | 32               | 33    | 34        | 35    | 36 | 37  |
| PAD SIZING  | X-SMALL          | SMALL | MEDIUM    | LARGE | XL | XXL |
|