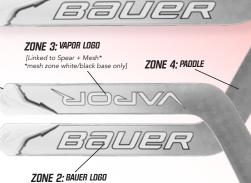

## **COLOR ZONES**

#### LOGOS

Bauer Logo

Vapor Gusset Logo Color: RED

Flylite Logo
Color: RED