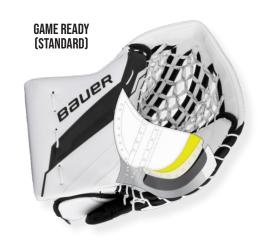

## **STIFFNESS**

+ reinforced poly base + extra layer foam backing

## PORON PLACING

(EXTRA PADDING)

- SENIOR

- INTERMEDIATE

INTERNAL SIZING

- SENIOR

- INTERMEDIATE