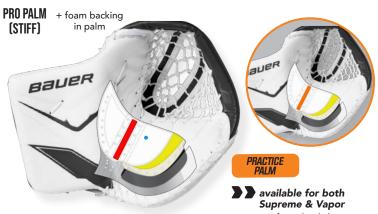

## **STIFFNESS**

+ reinforced poly base + extra layer foam backing

## PORON PLACING

(EXTRA PADDING)

- SENIOR

- INTERMEDIATE

INTERNAL SIZING

- SENIOR

- INTERMEDIATE

## PALM MATERIAL

#### VNPOR

#### SUPREME

available for both Supreme & Vapor

FLYLITE
PALM LINER
- Textured Nash with

 Textured Nash with or without Grip Print

PALM LINER

Nash with or
without Grip Print