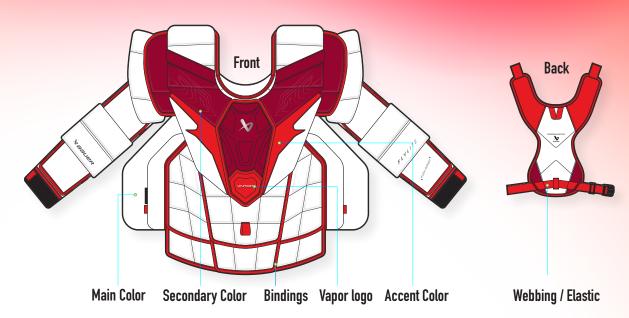

## **COLOR ZONES**

#### **GRAPHICS**

1- Outside Bottom Zone Color: ICE BLUE

2- Outside Top Zone

3- Inside Bottom Zone Color: SHADOW BLUE

4 - Inside Top Zone

5 - Line Zone

6 - Shadow Background

#### **COMPONENTS**

Top Welting

Back Cover

Bottom Welting

Calf Exterior

Lacing Color: RED

Center Channel

Knee Block & Calf Plate

#### LOGOS

Bauer Logo Color: RED

Supreme Logo Color: RED

Shadow Fill

Shadow Outline