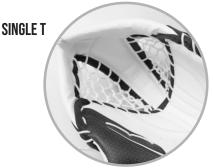

---|------------------------------|--------|-------|
| PAST SIZING  | 30                           | 31     | 32    |
| PAD SIZING   | SMALL                        | MEDIUM | LARGE |
| JUNIOR       | *Available SV-PRO Only       |        |       |
| PAST SIZING  | 26                           | 28     | 30    |
| PAD SIZING   | SMALL                        | MEDIUM | LARGE |

## CATCH GLOVES

#### VAPOR

## FIYIITE



FULL HAND CLOSURE WITH ULTIMATE CONTROL

## **V**90



OVERLAP CLOSURE WITH ULTIMATE CONTROL

#### *SUPREME*

*5*50

#### 





## **STIFFNESS**



+ reinforced poly base + extra layer foam backing



## PORON PLACING

(EXTRA PADDING)

- SENIOR

- INTERMEDIATE









INTERNAL SIZING

- SENIOR

- INTERMEDIATE

## CATCH GLOVES

#### **POCKET LACING**





## POCKET T TRAP





#### >> COLOR OPTIONS:





**HANDEDNESS** 

- REGULAR

- FULL RIGHT (CATCHER WORN ON RIGHT HAND)

## CATCH GLOVES & BLOCKERS -

## PALM MATERIAL

#### VNPOR

#### SUPREME



available for both Supreme & Vapor



FLYLITE
PALM LINER
- Textured Nash with

 Textured Nash with or without Grip Print



PALM LINER

Nash with or
without Grip Print

## VAPOR FIYI/TE



2-PIECE [1X]
PRO-CUSTOM



















#### General sizing:

STOCK SENIOR

INTERMEDIATE

XL

## DETAILED SIZING: Catch Glove & Blocker

#### CATCH GLOVE

**TIP:** Measure the distance from the middle finger tip to the bottom of your palm. This works for both catch glove and blocker.

|                | SENIOR                | INTERMEDIATE | JUNIOR      | YOUTH       |
|----------------|-----------------------|--------------|--