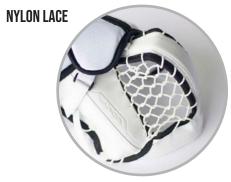

|       |
|--------------|------------------------------|--------|-------|
| PAST SIZING  | 30                           | 31     | 32    |
| PAD SIZING   | SMALL                        | MEDIUM | LARGE |
| JUNIOR       | *Available SV-PRO Only       |        |       |
| PAST SIZING  | 26                           | 28     | 30    |
| PAD SIZING   | SMALL                        | MEDIUM | LARGE |

## CATCH GLOVES

#### VAPOR

## FIYIITE



FULL HAND CLOSURE WITH ULTIMATE CONTROL

## **V**90



OVERLAP CLOSURE WITH ULTIMATE CONTROL

#### *SUPREME*

*5*50

#### 





## **STIFFNESS**



+ reinforced poly base + extra layer foam backing



## PORON PLACING

(EXTRA PADDING)

- SENIOR

- INTERMEDIATE









INTERNAL SIZING

- SENIOR

- INTERMEDIATE

## CATCH GLOVES

#### **POCKET LACING**





## POCKET T TRAP





#### >> COLOR OPTIONS:





**HANDEDNESS** 

- REGULAR

- FULL RIGHT (CATCHER WORN ON RIGHT HAND)

## CATCH GLOVES & BLOCKERS -

## PALM MATERIAL

#### VNPOR

#### SUPREME



available for both Supreme & Vapor



FLYLITE
PALM LINER
- Textured Nash with

 Textured Nash with or without Grip Print



PALM LINER

Nash with or
without Grip Print

## VAPOR FIYI/TE



2-PIECE [1X]
PRO-CUSTOM



















#### General sizing:

STOCK SENIOR

INTERMEDIATE

XL

## DETAILED SIZING: Catch Glove & Blocker

#### CATCH GLOVE

**TIP:** Measure the distance from the middle finger tip to the bottom of your palm. This works for both catch glove and blocker.

|                | SENIOR                | INTERMEDIATE | JUNIOR      | YOUTH       |
|----------------|-----------------