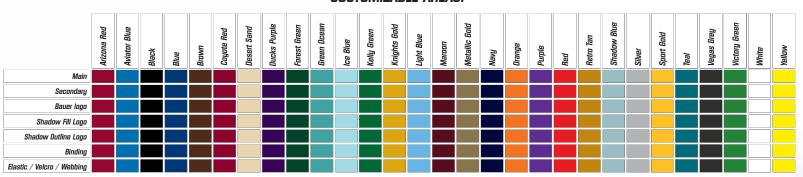

#### **COLOR OPTIONS:**

**CUSTOMIZABLE AREAS:** 

## 

S = SKATE LACE W = WAX SKATE LACE

S/WS/WS

\* Denotes NEW Colours for BTH24

ket & T-Spine Lace

#### **COLOR OPTIONS:**

# N/A N/A N/A w Logo - Fill T-Trap S/WS/WS Pocket & T-Spine Lace CUSTOM MATRIX

S = SKATE LACE W = WAX SKATE LACE

Denotes NEW Colours for BTH24