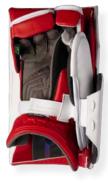

#### VAPOR

## FIYIITE



FULL HAND CLOSURE WITH ULTIMATE CONTROL

## **V**90



OVERLAP CLOSURE WITH ULTIMATE CONTROL

#### *SUPREME*

*5*50

#### 





## **STIFFNESS**



+ reinforced poly base + extra layer foam backing



## PORON PLACING

(EXTRA PADDING)

- SENIOR

- INTERMEDIATE









INTERNAL SIZING

- SENIOR

- INTERMEDIATE

## CATCH GLOVES

#### **POCKET LACING**





## POCKET T TRAP





#### >> COLOR OPTIONS:





**HANDEDNESS** 

- REGULAR

- FULL RIGHT (CATCHER WORN ON RIGHT HAND)

## CATCH GLOVES & BLOCKERS -

## PALM MATERIAL

#### VNPOR

#### SUPREME



available for both Supreme & Vapor



FLYLITE
PALM LINER
- Textured Nash with

 Textured Nash with or without Grip Print



PALM LINER

Nash with or
without Grip Print

## VAPOR FIYI/TE



2-PIECE [1X]
PRO-CUSTOM



















#### General sizing:

STOCK SENIOR

INTERMEDIATE

XL

## DETAILED SIZING: Catch Glove & Blocker

#### CATCH GLOVE

**TIP:** Measure the distance from the middle finger tip to the bottom of your palm. This works for both catch glove and blocker.

|                | SENIOR                | INTERMEDIATE | JUNIOR      | YOUTH       |
|----------------|-----------------------|--------------|-------------|-------------|
| HAND SIZE (IN) | 7" - 8.5"             | 6" - 7"      | 5.5" - 6.5" | 4.5" - 5.5" |
| HAND SIZE (CM) | 18 - 21.5             | 15 - 18      | 14 - 16.5   | 11.5 - 14   |
| HAND SIZE (IN) | 7.5" - 8"   7" - 7.5" |              |             |             |
| HAND SIZE (CM) | 19 - 20.5   18 - 19   |              |             |             |
|                | REG I