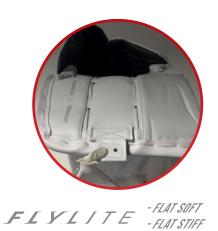

## KNEE BLOCK

## KNEE WING

SEWN IN (Center / Lower Position)

**ADJUSTABLE** 

## STRAP BELOW KNEE

SUPREME