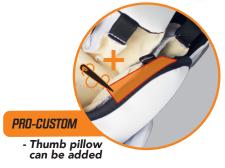

## ADDED STRAPPING

>> both Supreme & Vapor can have additional leather strapping on the knee & calf.