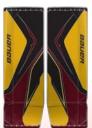

# SUPREME

Bindings

Velcro, Elastic

& Webbing

## **COLOR ZONES**

#### **GRAPHICS**

1- Outside Bottom Zone Color: ICE BLUE

2- Outside Top Zone

3- Inside Bottom Zone Color: SHADOW BLUE

4 - Inside Top Zone

5 - Line Zone

6 - Shadow Background

#### **COMPONENTS**

Top Welting

Back Cover

Bottom Welting

Calf Exterior

Lacing Color: RED

Center Channel

Knee Block & Calf Plate

#### LOGOS

Bauer Logo Color: RED

Supreme Logo Color: RED

Shadow Fill

Shadow Outline