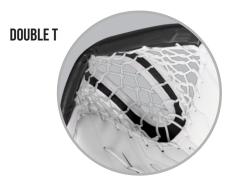

-----|------------------------------|--------|-------|
| PAST SIZING  | 30                           | 31     | 32    |
| PAD SIZING   | SMALL                        | MEDIUM | LARGE |
| JUNIOR       | *Available SV-PRO Only       |        |       |
| PAST SIZING  | 26                           | 28     | 30    |
| PAD SIZING   | SMALL                        | MEDIUM | LARGE |

## CATCH GLOVES

#### VAPOR

## FIYIITE



FULL HAND CLOSURE WITH ULTIMATE CONTROL

## **V**90



OVERLAP CLOSURE WITH ULTIMATE CONTROL

#### *SUPREME*

*5*50

#### 





## **STIFFNESS**



+ reinforced poly base + extra layer foam backing



## PORON PLACING

(EXTRA PADDING)

- SENIOR

- INTERMEDIATE









INTERNAL SIZING

- SENIOR

- INTERMEDIATE

## CATCH GLOVES

#### **POCKET LACING**





## POCKET T TRAP





#### >> COLOR OPTIONS:





**HANDEDNESS** 

- REGULAR

- FULL RIGHT (CATCHER WORN ON RIGHT HAND)

## CATCH GLOVES & BLOCKERS -

## PALM MATERIAL

#### VNPOR

#### SUPREME



available for both Supreme & Vapor



FLYLITE
PALM LINER
- Textured Nash with

 Textured Nash with or without Grip Print



PALM LINER

Nash with or
without Grip Print

## VAPOR FIYI/TE



2-PIECE [1X]
PRO-CUSTOM



















#### General sizing:

STOCK SENIOR

INTERMEDIATE

XL

## DETAILED SIZING: Catch Glove & Blocker

#### CATCH GLOVE

**TIP:** Measure the distance from the middle finger tip to the bottom of your palm. This works for both catch glove and blocker.

|                | SENIOR                | INTERMEDIATE | JUNIOR      | YOUTH       |
|----------------|-----------------------|--------------|