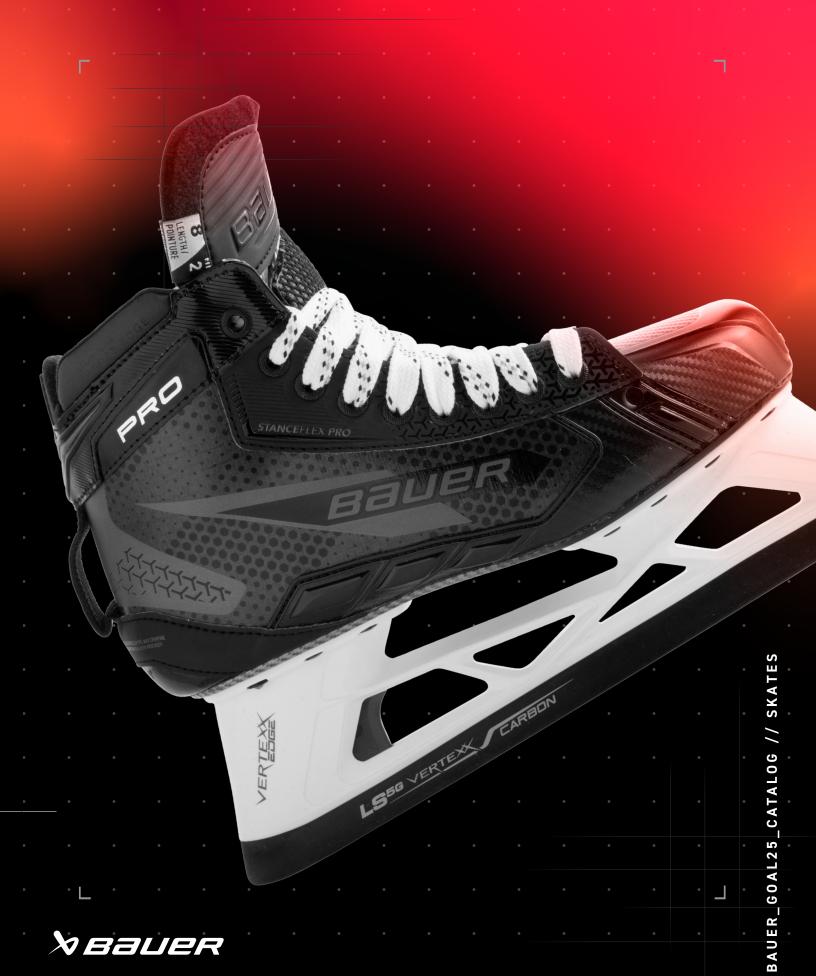

## GOALIE SKATES

#### Bauer

## **BAUER GAME FIT**

>> Experience next level of tailored fit. Our 3D scanning technology measures your feet with laser precision bringing your comfort and your game to the next level.

**PROFILE FEATURE** - Custom Steel name/number, profile and sharpen available