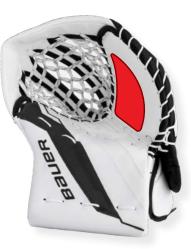

ding +.05 results in +2" thigh)

| INTERMEDIATE | *Available Vapor & SV-PRO On | dy     |       |
|--------------|------------------------------|--------|-------|
| PAST SIZING  | 30                           | 31     | 32    |
| PAD SIZING   | SMALL                        | MEDIUM | LARGE |
| JUNIOR       | *Available SV-PRO Only       |        |       |
| PAST SIZING  | 26                           | 28     | 30    |
| PAD SIZING   | SMALL                        | MEDIUM | LARGE |

## CATCH GLOVES

#### VAPOR

## FIYIITE



FULL HAND CLOSURE WITH ULTIMATE CONTROL

## **V**90



OVERLAP CLOSURE WITH ULTIMATE CONTROL

#### *SUPREME*

*5*50

#### 





## **STIFFNESS**



+ reinforced poly base + extra layer foam backing



## PORON PLACING

(EXTRA PADDING)

- SENIOR

- INTERMEDIATE









INTERNAL SIZING

- SENIOR

- INTERMEDIATE

## CATCH GLOVES

#### **POCKET LACING**





## POCKET T TRAP





#### >> COLOR OPTIONS:





**HANDEDNESS** 

- REGULAR

- FULL RIGHT (CATCHER WORN ON RIGHT HAND)

## CATCH GLOVES & BLOCKERS -

## PALM MATERIAL

#### VNPOR

#### SUPREME



available for both Supreme & Vapor



FLYLITE
PALM LINER
- Textured Nash with

 Textured Nash with or without Grip Print



PALM LINER

Nash with or
without Grip Print

## VAPOR FIYI/TE



2-PIECE [1X]
PRO-CUSTOM



















#### General sizing:

STOCK SENIOR

INTERMEDIATE

XL

## DETAILED SIZING: Catch Glove & Blocker

#### CATCH GLOVE

**TIP:** Measure the distance from the middle finger tip to the bottom of your palm. This works for both catch glove and blocker.

|                | SENIOR