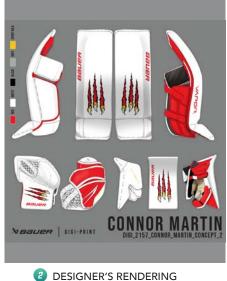

## DIGI-PRINT : What is it?

Bauer elite pads utilize "Digitally Printed" graphics. Digital printing allows a digital-based image to be printed directly to the surface material of our pads and gloves.

It is then coated to protect the image so it will not fade/deteriorate over time. Now that we are opening this technology up for custom design - it means virtually limitless capabilities with no added weight or impact to pad performance or durability.

## **VISUAL SUMMARY**

FINAL PRODUCT