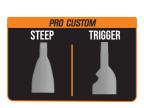

| INTERMEDIATE | JUNIOR      | YOUTH       |  |  |  |  |  |  |
| HAND SIZE (IN) | 7" - 8.5              | "         | 6" - 7"      | 5.5" - 6.5" | 4.5" - 5.5" |  |  |  |  |  |  |
| HAND SIZE (CM) | 18 - 21.              | 5         | 15 - 18      | 14 - 16.5   | 11.5 - 14   |  |  |  |  |  |  |
| HAND SIZE (IN) | 8" - 8.5"   7.5" - 8" | 7" - 7.5" |              |             |             |  |  |  |  |  |  |
| HAND SIZE (CM) | 20.5 - 21.5 19 - 20.5 | 18 - 19   |              |             |             |  |  |  |  |  |  |
|                | XL REG                | INT       |              |             |             |  |  |  |  |  |  |





## **GOALIE STICKS**

## 



LITE



#### SHOULDER OPTIONS







#### **CURVES**







## S25 SHADOW GOAL STICK





#### SHOULDER OPTIONS







## PADDLE HEIGHTS

#### GRIP

PENTA-GRIP Available

#### **CURVES**





PADDLE - ZONE 5

P31 - SQUARE

10



XBauer

## GOALIE SKATES

#### Bauer





## **BAUER GAME FIT**

>> Experience next level of tailored fit. Our 3D scanning technology measures your feet with laser precision bringing your comfort and your game to the next level.

**PROFILE FEATURE** - Custom Steel name/number, profile and sharpen available

#### **GOALIE SAM**

- Enhances Footwork
- Easy to Cut Off Angles
- Aggressive & Agile Feel



#### **GOALIE WIN**

- Traditional Goalie Feel
- Provides Strong Pushes Across The Crease



#### **GOALIE ELLIPSE**

- Helps Stability
- Provides Shorter Toe Contact
- Dynamic & Seamless Feel



## PERSONALIZATION





## **LINERS**



**LACES** 



WAXED

## STEEL

- PULSE TI 3MM
-