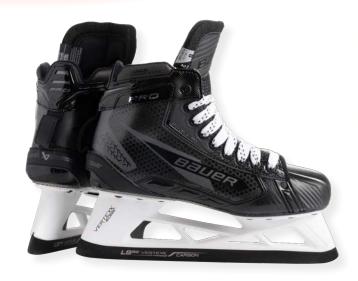

## GOALIE SKATES

#### Bauer

## **BAUER GAME FIT**

>> Experience next level of tailored fit. Our 3D scanning technology measures your feet with laser precision bringing your comfort and your game to the next level.

**PROFILE FEATURE** - Custom Steel name/number, profile and sharpen available

#### **GOALIE SAM**

- Enhances Footwork
- Easy to Cut Off Angles
- Aggressive & Agile Feel

#### **GOALIE WIN**

- Traditional Goalie Feel
- Provides Strong Pushes Across The Crease

#### **GOALIE ELLIPSE**

- Helps Stability
- Provides Shorter Toe Contact
- Dynamic & Seamless Feel