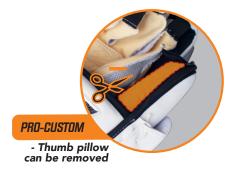

## FIYIITE



FULL HAND CLOSURE WITH ULTIMATE CONTROL

## **V**90



OVERLAP CLOSURE WITH ULTIMATE CONTROL

#### *SUPREME*

*5*50

#### 





## **STIFFNESS**



+ reinforced poly base + extra layer foam backing



## PORON PLACING

(EXTRA PADDING)

- SENIOR

- INTERMEDIATE









INTERNAL SIZING

- SENIOR

- INTERMEDIATE

## CATCH GLOVES

#### **POCKET LACING**





## POCKET T TRAP





#### >> COLOR OPTIONS:





**HANDEDNESS** 

- REGULAR

- FULL RIGHT (CATCHER WORN ON RIGHT HAND)

## CATCH GLOVES & BLOCKERS -

## PALM MATERIAL

#### VNPOR

#### SUPREME



available for both Supreme & Vapor



FLYLITE
PALM LINER
- Textured Nash with

 Textured Nash with or without Grip Print



PALM LINER

Nash with or
without Grip Print

## VAPOR FIYI/TE



2-PIECE [1X]
PRO-CUSTOM



















#### General sizing:

STOCK SENIOR

INTERMEDIATE

XL

## DETAILED SIZING: Catch Glove & Blocker

#### CATCH GLOVE

**TIP:** Measure the distance from the middle finger tip to the bottom of your palm. This works for both catch glove and blocker.

|                | SENIOR                | INTERMEDIATE | JUNIOR      | YOUTH       |
|----------------|-----------------------|--------------|-------------|-------------|
| HAND SIZE (IN) | 7" - 8.5"             | 6" - 7"      | 5.5" - 6.5" | 4.5" - 5.5" |
| HAND SIZE (CM) | 18 - 21.5             | 15 - 18      | 14 - 16.5   | 11.5 - 14   |
| HAND SIZE (IN) | 7.5" - 8"   7" - 7.5" |              |             |             |
| HAND SIZE (CM) | 19 - 20.5   18 - 19   |              |             |             |
|                | REG INT