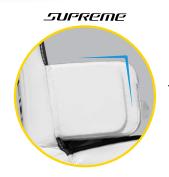

ro, Elastic

& Webbing

## **COLOR ZONES**

#### **GRAPHICS**

1- Outside Bottom Zone Color: ICE BLUE

2- Outside Top Zone

3- Inside Bottom Zone Color: SHADOW BLUE

4 - Inside Top Zone

5 - Line Zone

6 - Shadow Background

#### **COMPONENTS**

Top Welting

Back Cover

Bottom Welting

Calf Exterior

Lacing Color: RED

Center Channel

Knee Block & Calf Plate

#### LOGOS

Bauer Logo Color: RED

Supreme Logo Color: RED

Shadow Fill

Shadow Outline

#### **COLOR OPTIONS:**

# N/A N/A N/A w Logo - Fill T-Trap S/WS/WS Pocket & T-Spine Lace CUSTOM MATRIX

S = SKATE LACE W = WAX SKATE LACE

Denotes NEW Colours for BTH24

#### **EXAMPLES:**







**CUSTOMIZABLE AREAS:** 

## GOALIE PADS -

#### FLEX PROFILE SUPREME





# THIGH FLEX





## **BOOT FLEX**





## GOALIE PADS -

## KNEE BLOCK









## KNEE WING









SEWN IN (Center / Lower Position)

**ADJUSTABLE** 

## STRAP BELOW KNEE



SUPREME



## ADDED STRAPPING



>> both Supreme & Vapor can have additional leather strapping on the knee & calf.

## GOALIE PADS

## **BOOT STRAP**







CRS ATTACHED (LONG / SHORT)



**LEATHER BOOT STRAP** 

## TOE ATTACHMENT







**CENTERED** 



**SKATE LACE** 



**OFFSET** 

## PAD SIZING: Finding the Right Fit

Our simplified sizing system helps you find the pad size that is a best fit for each player:

| SENIOR      |                  |       |           |       |    |     |
|-------------|------------------|-------|-----------|-------|----|-----|
| PAST SIZING | 32               | 33    | 34        | 35    | 36 | 37  |
| PAD SIZING  | X-SMALL          | SMALL | MEDIUM    | LAR