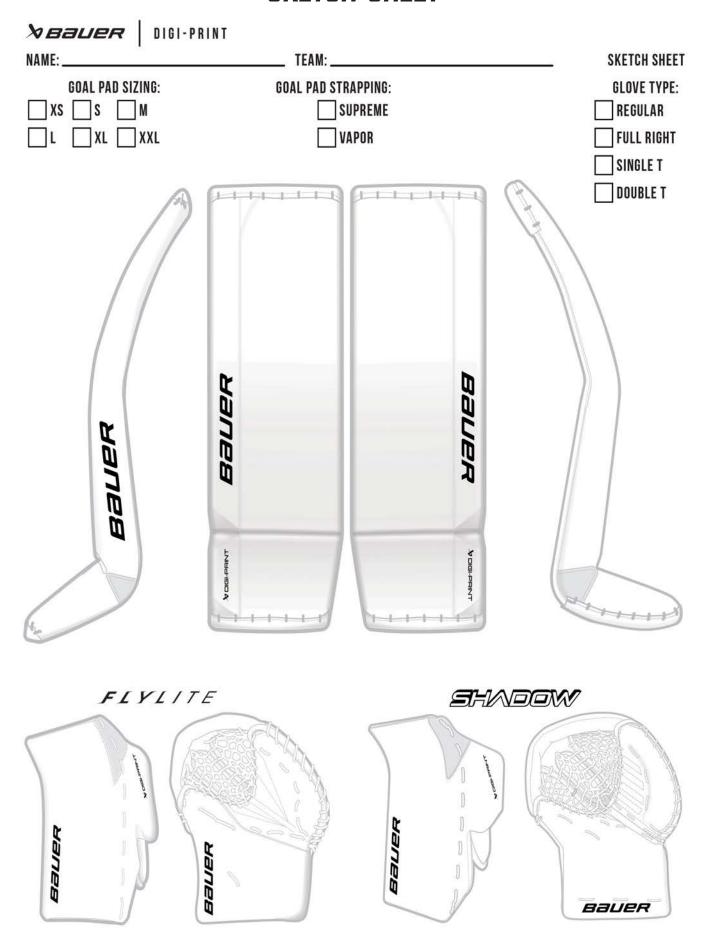

. You must own the rights to your image-photos or have a written letter from your organization for any logo usage. We reserve the right to reject and cancel Digi-Print orders containing images that include:

- Trademarked or copyrighted material
- Celebrities
- College / Pro logos (pending approval) Pornography
- Inappropriate text
- Competitor graphics

- Drugs
- Alcohol
- Violence
- · Offensive content

#### REQUIREMENTS FOR DESIGN COMPLETION:

- Supported logo / design file types: AI, EPS, TIF, JPEG (10+ MB)
- Use Vector (.AI) art for best results
- Bauer logos must be contrast color (no White on White, etc.)
- PADS must have a bauer logo on front of pads along with family indicator.
- Catcher blocker BAUER logo on front face and SUPREME / VAPOR logo on back cover



## SKETCH SHEET -



# INDICATES COLDUR IS NOT AVAIL

# INDICATES COLOUR IS NOT AVAILABLE

# FIYIITE

|               | GDAL PADS            |                                   |                      |                   |               |               |        |            |            |               |        |                     |             | CATCH BLOVE        |      |        |         |            |              |                     |                       |         |                     |            | BLOCKE                                                              |              |         |                     |               |
|---------------|----------------------|-----------------------------------|----------------------|-------------------|---------------|---------------|--------|----------