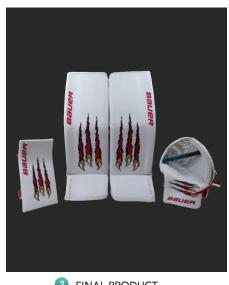

## DIGI-PRINT : What is it?

Bauer elite pads utilize "Digitally Printed" graphics. Digital printing allows a digital-based image to be printed directly to the surface material of our pads and gloves.

It is then coated to protect the image so it will not fade/deteriorate over time. Now that we are opening this technology up for custom design - it means virtually limitless capabilities with no added weight or impact to pad performance or durability.

## **VISUAL SUMMARY**

FINAL PRODUCT