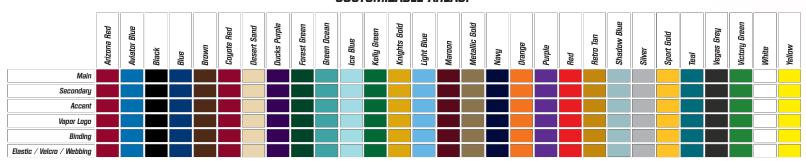

#### **COLOR OPTIONS:**

**CUSTOMIZABLE AREAS:** 

## 

S = SKATE LACE W = WAX SKATE LACE

S/WS/WS

\* Denotes NEW Colours for BTH24

ket & T-Spine Lace