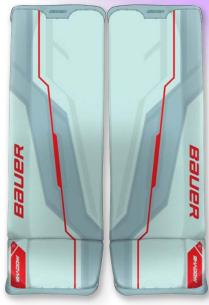

/BG SKETCH SHEET · · · · · · · · · · · · · · · · · · | 20-21      |



# VAPOR



## **COLOR ZONES**

#### 

#### **COMPONENTS**

Bottom Welting Color: ARIZONA RED

Calf Exterior

Back Cover Color: RED

Top Welting Center Channel Color: ARIZONA RED

Center Channel
Color: ARIZONA RED

Catcher Back Cover
Color: ARIZONA RED

Knee Block & Calf Plate
Color: WHITE

Catcher Back Cover Accent
Color: WHITE

T-Trap Color: WHITE

Color: WHITE

Color: WHITE

Color: WHITE

Color: RED

Color: RED

Color: RED

Blocker Back Cover Accent

#### LOGOS

Bauer Logo

Vapor Gusset Logo Color: RED

Flylite Logo
Color: RED

#### **COLOR OPTIONS:**

**CUSTOMIZABLE AREAS:** 

## 

S = SKATE LACE W = WAX SKATE LACE

S/WS/WS

\* Denotes NEW Colours for BTH24

ket & T-Spine Lace

#### **EXAMPLES:**







# SUPREME







Bindings

Velcro, Elastic

& Webbing

## **COLOR ZONES**

#### **GRAPHICS**

1- Outside Bottom Zone Color: ICE BLUE

2- Outside Top Zone

3- Inside Bottom Zone Color: SHADOW BLUE

4 - Inside Top Zone

5 - Line Zone

6 - Shadow Background

#### **COMPONENTS**

Top Welting

Back Cover

Bottom Welting

Calf Exterior

Lacing Color: RED

Center Channel

Knee Block & Calf Plate

#### LOGOS

Bauer Logo Color: RED

Supreme Logo Color: RED

Shadow Fill

Shadow Outline

#### **COLOR OPTIONS:**

# N/A N/A N/A w Logo - Fill T-Trap S/WS/WS Pocket & T-Spine Lace CUSTOM MATRIX

S = SKATE LACE W = WAX SKATE LACE

Denotes NEW Colours for BTH24

#### **EXAMPLES:**







**CUSTOMIZABLE AREAS:** 

## GOALIE PADS -

#### FLEX PROFILE SUPREME





# THIGH FLEX





## **BOOT FLEX**





## GOALIE PADS -

#