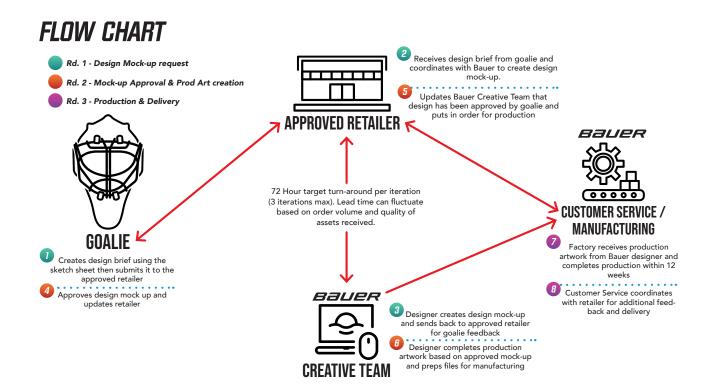

## DIGI-PRINT : What is it?

Bauer elite pads utilize "Digitally Printed" graphics. Digital printing allows a digital-based image to be printed directly to the surface material of our pads and gloves.

It is then coated to protect the image so it will not fade/deteriorate over time. Now that we are opening this technology up for custom design - it means virtually limitless capabilities with no added weight or impact to pad performance or durability.

## **VISUAL SUMMARY**

FINAL PRODUCT

## DIGI-PRINT

#### BRAND GUIDE

Ensure that all Digi-Print orders abide by Bauer Brand Standard Guidelines. Each uploaded image will be reviewed upon order. You must own the rights to your image-photos or have a written letter from your organization for any logo usage. We reserve the right to reject and cancel Digi-Print orders containing images that include:

#### REQUIREMENTS FOR DESIGN COMPLETION:

- Supported logo / design file types: AI, EPS, TIF, JPEG (10+ MB)
- Use Vector (.AI) art for best results
- Bauer logos must be contrast color (no White on White, etc.)
- PADS must have a bauer logo on front of pads along with family indicator.
- Catcher blocker BAUER logo on front face and SUPREME / VAPOR logo on back cover