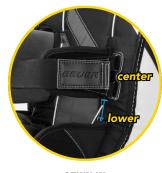

## **COLOR ZONES**

#### **GRAPHICS**

1- Outside Bottom Zone Color: ICE BLUE

2- Outside Top Zone

3- Inside Bottom Zone Color: SHADOW BLUE

4 - Inside Top Zone

5 - Line Zone

6 - Shadow Background

#### **COMPONENTS**

Top Welting

Back Cover

Bottom Welting

Calf Exterior

Lacing Color: RED

Center Channel

Knee Block & Calf Plate

#### LOGOS

Bauer Logo Color: RED

Supreme Logo Color: RED

Shadow Fill

Shadow Outline

#### **COLOR OPTIONS:**

# N/A N/A N/A w Logo - Fill T-Trap S/WS/WS Pocket & T-Spine Lace CUSTOM MATRIX

S = SKATE LACE W = WAX SKATE LACE

Denotes NEW Colours for BTH24

#### **EXAMPLES:**







**CUSTOMIZABLE AREAS:** 

## GOALIE PADS -

#### FLEX PROFILE SUPREME





# THIGH FLEX





## **BOOT FLEX**





## GOALIE PADS -

## KNEE BLOCK









## KNEE WING









SEWN IN (Center / Lower Position)

**ADJUSTABLE** 

## STRAP BELOW KNEE



SUPREME



## ADDED STRAPPING



>> both Supreme & Vapor can have additional leather strapping on the knee & calf.

## GOALIE PADS

## **BOOT STRAP**







CRS ATTACHED (LONG / SHORT)



**LEATHER BOOT STRAP** 

## TOE ATTACHMENT







**CENTERED** 



**SKATE LACE** 



**OFFSET** 

## PAD SIZING: Finding the Right Fit

Our simplified sizing system helps you find the pad size that is a best fit for each player:

| SENIOR      |                  |       |           |       |    |     |
|-------------|------------------|-------|-----------|-------|----|-----|
| PAST SIZING | 32               | 33    | 34        | 35    | 36 | 37  |
| PAD SIZING  | X-SMALL          | SMALL | MEDIUM    | LARGE | XL | XXL |
| nna