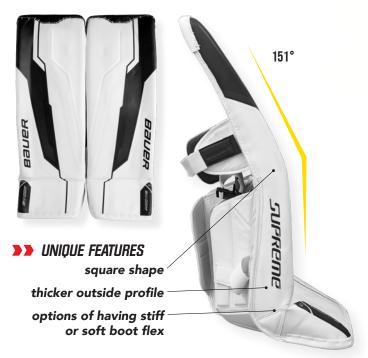

ket & T-Spine Lace

#### **EXAMPLES:**







# SUPREME







Bindings

Velcro, Elastic

& Webbing

## **COLOR ZONES**

#### **GRAPHICS**

1- Outside Bottom Zone Color: ICE BLUE

2- Outside Top Zone

3- Inside Bottom Zone Color: SHADOW BLUE

4 - Inside Top Zone

5 - Line Zone

6 - Shadow Background

#### **COMPONENTS**

Top Welting

Back Cover

Bottom Welting

Calf Exterior

Lacing Color: RED

Center Channel

Knee Block & Calf Plate

#### LOGOS

Bauer Logo Color: RED

Supreme Logo Color: RED

Shadow Fill

Shadow Outline

#### **COLOR OPTIONS:**

# N/A N/A N/A w Logo - Fill T-Trap S/WS/WS Pocket & T-Spine Lace CUSTOM MATRIX

S = SKATE LACE W = WAX SKATE LACE

Denotes NEW Colours for BTH24

#### **EXAMPLES:**







**CUSTOMIZABLE AREAS:** 

## GOALIE PADS -

#### FLEX PROFILE SUPREME





# THIGH FLEX





## **BOOT FLEX**





## GOALIE PADS -

## KNEE BLOCK









## KNEE WING









SEWN IN (Center / Lower Position)

**ADJUSTABLE** 

## STRAP BELOW KNEE



SUPREME



## ADDED STRAPPING



>> both Supreme & Vapor can have additional leather strapping on the knee & calf.

## GOALIE PADS

## **BOOT STRAP**







CRS ATTACHED (LONG / SHORT)



**LEATHER BOOT STRAP** 

## TOE ATTACHMENT







**CENTERED** 



**SKATE LACE** 



**OFFSET** 

## PAD SIZING: Finding the Right Fit

Our simplified sizing system helps you find the pad size that is a best fit for each player:

| SENIOR      |                  |       |           |       |    |     |
|-------------|------------------|-------|-----------|-------|----|-----|
| PAST SIZING | 32               | 33    | 34