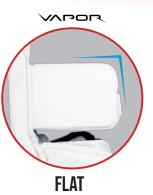

lcro, Elastic

& Webbing

## **COLOR ZONES**

#### **GRAPHICS**

1- Outside Bottom Zone Color: ICE BLUE

2- Outside Top Zone

3- Inside Bottom Zone Color: SHADOW BLUE

4 - Inside Top Zone

5 - Line Zone

6 - Shadow Background

#### **COMPONENTS**

Top Welting

Back Cover

Bottom Welting

Calf Exterior

Lacing Color: RED

Center Channel

Knee Block & Calf Plate

#### LOGOS

Bauer Logo Color: RED

Supreme Logo Color: RED

Shadow Fill

Shadow Outline

#### **COLOR OPTIONS:**

# N/A N/A N/A w Logo - Fill T-Trap S/WS/WS Pocket & T-Spine Lace CUSTOM MATRIX

S = SKATE LACE W = WAX SKATE LACE

Denotes NEW Colours for BTH24

#### **EXAMPLES:**







**CUSTOMIZABLE AREAS:** 

## GOALIE PADS -

#### FLEX PROFILE SUPREME





# THIGH FLEX





## **BOOT FLEX**





## GOALIE PADS -

## KNEE BLOCK









## KNEE WING









SEWN IN (Center / Lower Position)

**ADJUSTABLE** 

## STRAP BELOW KNEE



SUPREME



## ADDED STRAPPING



>> both Supreme & Vapor can have additional leather strapping on the knee & calf.

## GOALIE PADS

## **BOOT STRAP**







CRS ATTACHED (LONG / SHORT)



**LEATHER BOOT STRAP** 

## TOE ATTACHMENT







**CENTERED** 



**SKATE LACE** 



**OFFSET** 

## PAD SIZING: Finding the Right Fit

Our simplified sizing system helps you find the pad size that is a best fit for each player:

| SENIOR      |                  |       |           |       |    |     |
|-------------|------------------|-------|-----------|-------|----|-----|
| PAST SIZING | 32               | 33    | 34        | 35    | 36 | 37  |
| PAD SIZING  | X-SMALL          | SMALL | MEDIUM    | L