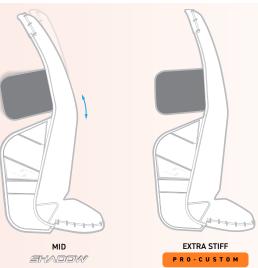

ce

#### **EXAMPLES:**







# SUPREME







Bindings

Velcro, Elastic

& Webbing

## **COLOR ZONES**

#### **GRAPHICS**

1- Outside Bottom Zone Color: ICE BLUE

2- Outside Top Zone

3- Inside Bottom Zone Color: SHADOW BLUE

4 - Inside Top Zone

5 - Line Zone

6 - Shadow Background

#### **COMPONENTS**

Top Welting

Back Cover

Bottom Welting

Calf Exterior

Lacing Color: RED

Center Channel

Knee Block & Calf Plate

#### LOGOS

Bauer Logo Color: RED

Supreme Logo Color: RED

Shadow Fill

Shadow Outline

#### **COLOR OPTIONS:**

# N/A N/A N/A w Logo - Fill T-Trap S/WS/WS Pocket & T-Spine Lace CUSTOM MATRIX

S = SKATE LACE W = WAX SKATE LACE

Denotes NEW Colours for BTH24

#### **EXAMPLES:**







**CUSTOMIZABLE AREAS:** 

## GOALIE PADS -

#### FLEX PROFILE SUPREME





# THIGH FLEX





## **BOOT FLEX**





## GOALIE PADS -

## KNEE BLOCK









## KNEE WING









SEWN IN (Center / Lower Position)

**ADJUSTABLE** 

## STRAP BELOW KNEE



SUPREME



## ADDED STRAPPING



>> both Supreme & Vapor can have additional leather strapping on the knee & calf.

## GOALIE PADS

## **BOOT STRAP**







CRS ATTACHED (LONG / SHORT)



**LEATHER BOOT STRAP** 

## TOE ATTACHMENT







**CENTERED** 



**SKATE LACE** 



**OFFSET** 

## PAD SIZING: Finding the Right Fit

Our simplified sizing system helps you find the pad size that is a best fit for each player:

| SENIOR      |                  |       |           |       |    |     |
|-------------|------------------|-------|-----------|-------|----|-----|
| PAST SIZING | 32               | 33    | 34        | 35    | 36 | 37