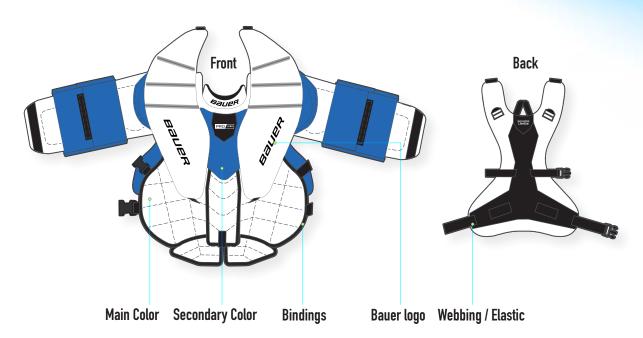

## **COLOR ZONES**

#### **COMPONENTS**

#### **CUSTOMIZABLE AREAS:**

Red

Vapor Logo White

LOGOS

**FOREARM** 

STOCK FOREARM BUILD

REINFORCED FOREARM PROTECTION