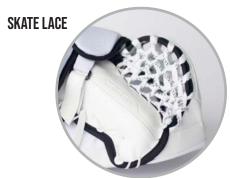

|       |
|--------------|------------------------------|--------|-------|
| PAST SIZING  | 30                           | 31     | 32    |
| PAD SIZING   | SMALL                        | MEDIUM | LARGE |
| JUNIOR       | *Available SV-PRO Only       |        |       |
| PAST SIZING  | 26                           | 28     | 30    |
| PAD SIZING   | SMALL                        | MEDIUM | LARGE |

## CATCH GLOVES

#### VAPOR

## FIYIITE



FULL HAND CLOSURE WITH ULTIMATE CONTROL

## **V**90



OVERLAP CLOSURE WITH ULTIMATE CONTROL

#### *SUPREME*

*5*50

#### 





## **STIFFNESS**



+ reinforced poly base + extra layer foam backing



## PORON PLACING

(EXTRA PADDING)

- SENIOR

- INTERMEDIATE









INTERNAL SIZING

- SENIOR

- INTERMEDIATE

## CATCH GLOVES

#### **POCKET LACING**





## POCKET T TRAP





#### >> COLOR OPTIONS:





**HANDEDNESS** 

- REGULAR

- FULL RIGHT (CATCHER WORN ON RIGHT HAND)

## CATCH GLOVES & BLOCKERS -

## PALM MATERIAL

#### VNPOR

#### SUPREME



available for both Supreme & Vapor



FLYLITE
PALM LINER
- Textured Nash with

 Textured Nash with or without Grip Print



PALM LINER

Nash with or
without Grip Print

## VAPOR FIYI/TE



2-PIECE [1X]
PRO-CUSTOM



















#### General sizing:

STOCK SENIOR

INTERMEDIATE

XL

## DETAILED SIZING: Catch Glove & Blocker

#### CATCH GLOVE

**TIP:** Measure the distance from the middle finger tip to the bottom of your palm. This works for both catch glove and blocker.

|                | SENIOR                | INTERMEDIATE | JUNIOR      | YOUTH       |
|----------------|-------------------