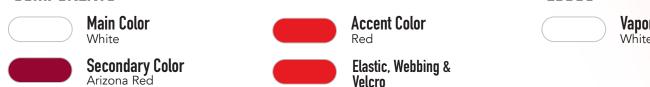

#### **COMPONENTS**

Bottom Welting Color: ARIZONA RED

Calf Exterior

Back Cover Color: RED

Top Welting Center Channel Color: ARIZONA RED

Center Channel
Color: ARIZONA RED

Catcher Back Cover
Color: ARIZONA RED

Knee Block & Calf Plate
Color: WHITE

Catcher Back Cover Accent
Color: WHITE

T-Trap Color: WHITE

Color: WHITE

Color: WHITE

Color: WHITE

Color: RED

Color: RED

Color: RED

Blocker Back Cover Accent

#### LOGOS

Bauer Logo

Vapor Gusset Logo Color: RED

Flylite Logo
Color: RED