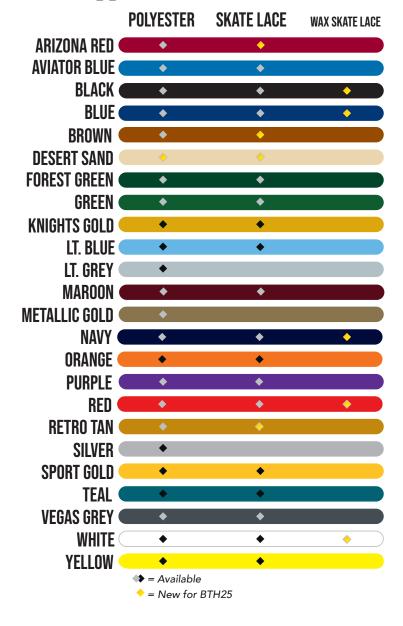

#### >> COLOR OPTIONS:

**HANDEDNESS** 

- REGULAR

- FULL RIGHT (CATCHER WORN ON RIGHT HAND)