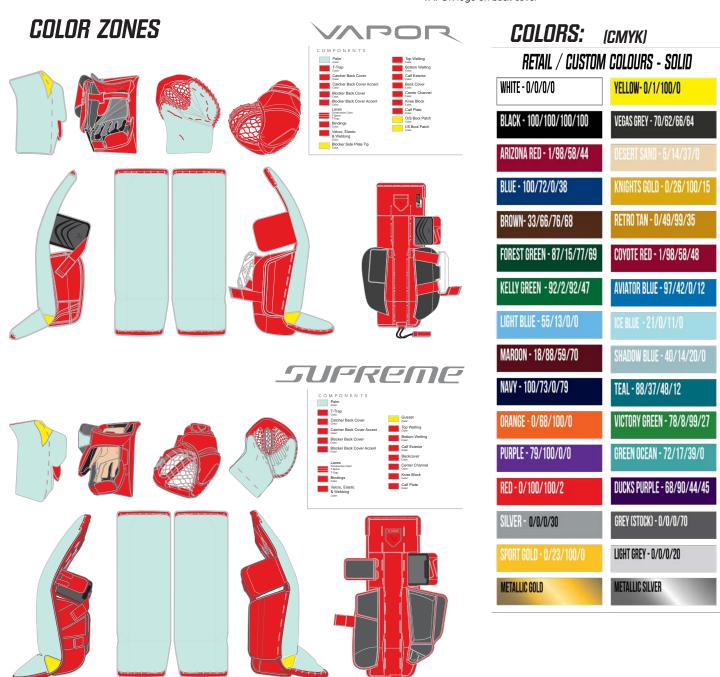

## **COLOR ZONES**

#### 

#### **COMPONENTS**

Bottom Welting Color: ARIZONA RED

Calf Exterior

Back Cover Color: RED

Top Welting Center Channel Color: ARIZONA RED

Center Channel
Color: ARIZONA RED

Catcher Back Cover
Color: ARIZONA RED

Knee Block & Calf Plate
Color: WHITE

Catcher Back Cover Accent
Color: WHITE

T-Trap Color: WHITE

Color: WHITE

Color: WHITE

Color: WHITE

Color: RED

Color: RED

Color: RED

Blocker Back Cover Accent

#### LOGOS

Bauer Logo

Vapor Gusset Logo Color: RED

Flylite Logo
Color: RED

#### **GRAPHICS**

1- Outside Bottom Zone Color: ICE BLUE

2- Outside Top Zone

3- Inside Bottom Zone Color: SHADOW BLUE

4 - Inside Top Zone

5 - Line Zone

6 - Shadow Background

#### **COMPONENTS**

Top Welting

Back Cover

Bottom Welting

Calf Exterior

Lacing Color: RED

Center Channel

Knee Block & Calf Plate

#### LOGOS

Bauer Logo Color: RED

Supreme Logo Color: RED

Shadow Fill

Shadow Outline