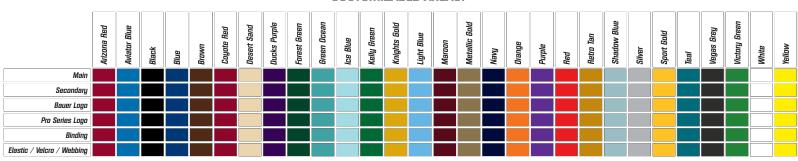

# INDICATES COLDUR IS NOT AVAIL

# INDICATES COLOUR IS NOT AVAILABLE

# FIYIITE

|               | GDAL PADS            |                                   |                      |                   |               |               |        |            |            |               |        |                     |             | CATCH BLOVE        |      |        |         |            |              |                     |                       |         |                     |            | BLOCKE                                                              |              |         |                     |               |
|---------------|----------------------|-----------------------------------|----------------------|-------------------|---------------|---------------|--------|------------|------------|---------------|--------|---------------------|-------------|--------------------|------|--------|---------|------------|--------------|---------------------|-----------------------|---------|---------------------|------------|---------------------------------------------------------------------|--------------|---------|---------------------|---------------|
|               | Bauer Laga<br>Franti | Bauer Logo<br>ISidel<br>Bigi-Punt | Legal<br>Top Welting | Bortom<br>Wefting | Call Wap      | Back Cover    | Center | Knoe Block | Call Plate | Binding       | Bujuer | Elastic /<br>Veloro | Bacier Loge | Olgi-Print<br>Lago | Palm | I-Trap | Catcher | Back Cover | Canstruction | Packet<br>Lecing    | -Trap Spine<br>Lecing | Binding | Elastic /<br>Velcro | Bauer Logs | Digi-Print<br>Lago<br>Biboker<br>Back Cover<br>Back Cover<br>Accent | Construction | Binding | Elastic /<br>Velora |               |
| White         |                      |                                   |                      |                   |               |               |        |            |            |               |        |                     |             |                    |      |        |         |            |              | MYLON I SKATE I WAX | NYLON   SKATE   WAX   |         |                     |            |                                                                     |              |         |                     | White         |
| Black         |                      |                                   |                      |                   |               |               |        |            |            |               |        |                     |             |                    |      |        |         |            |              | NYLON 1 SKATE       | NYLON   SKATE         |         |                     |            |                                                                     |              |         |                     | Black         |
| Arizona Red   |                      |                                   |                      |                   |               |               |        |            |            |               |        |                     |             |                    |      |        |         |            |              | NYLON ONLY          | NYLON ONLY            |         |                     |            |                                                                     |              |         |                     | Arizona Red   |
| Aviator Blue  | 5 5                  |                                   |                      |                   |               |               |        |            |            |               |        |                     |             |                    |      |        |         | _          |              | NYLON 1 SKATE       | NYLON   SKATE         |         |                     |            |                                                                     |              |         | 1                   | Avistor Blue  |
| Blue          |                      |                                   |                      | $\overline{}$     |               | $\overline{}$ |        |            |            |               |        |                     |             |                    |      |        |         |            | $\top$       | NVEON 1 SKATE       | NATON 1 SKATE         |         |                     |            |                                                                     |              |         |                     | Blue          |
| Brown         |                      |                                   |                      |                   |               |               |        |            |            |               |        |                     | 1           |                    |      |        |         |            |              | NYLON ONLY          | NYLON DNLY            |         |                     | 1          |                                                                     |              |         |                     | Brown         |
| Coyate Red    |                      |                                   |                      |                   |               |               |        |            |            |               | 3      |                     |             |                    |      |        |         |            |              |                     | 1                     | ı       |                     |            |                                                                     | 3            | 1       |                     | Coyote Red    |
| Desert Sand   |                      |                                   |                      |                   |               |               |        |            |            |               |        |                     |             |                    |      |        |         |            |              |                     |                       |         |                     |            |                                                                     |              |         |                     | Desert Sand   |
| Ducks Purple  |                      |                                   |                      |                   |               |               |        |            |            |               |        |                     |             |                    |      |        |         |            |              |                     |                       |         |                     |            |                                                                     |              |         |                     | Ducks Purple  |
| Forest Breen  | 8 5                  |                                   |                      |                   |               |               |        |            |            |               |        |                     |             |                    |      |        |         |            |              | NYLON I SKATE       | NYLON   SKATE         |         |                     |            |                                                                     |              |         |                     | Farest Green  |
| Breen Ocean   |                      |                                   |                      |                   |               |               |        |            |            |               | 1      |                     |             |                    |      |        |         |            |              |                     |                       |         |                     |            |                                                                     |              |         |                     | Green Ocean   |
| Brey (Stock)  |                      |                                   |                      |                   |               |               |        |            |            |               |        |                     |             |                    |      |        |         |            |              |                     |                       |         |                     |            |                                                                     |              |         |                     | Grey (Stock)  |
| lae Blue      |                      |                                   |                      | $\overline{}$     |               |               |        |            |            | $\overline{}$ |        |                     |             |                    |      | т      |         | $\top$     |              |                     |                       |         |                     |            |                                                                     |              |         |                     | lae Blue      |
| Kelly Green   |                      |                                   |                      |                   | -             |               |        |            |            |               |        |                     |             |                    |      |        |         |            |              | NYLON 1 SKATE       | NYLON   SKATE         |         |                     |            |                                                                     |              |         |                     | Kelly Green   |
| Knights Bold  |                      |                                   |                      |                   |               |               |        |            |            |               |        |                     |             |                    |      |        |         |            |              | NYLON I SKATE       | NYLON   SKATE         |         |                     |            |                                                                     |              |         |                     | Knights Bold  |
| Light Blue    |                      |                                   |                      | -                 | -             | -             |        |            |            |               |        |                     |             |                    |      | -      |         | _          | $\top$       | NYLON I SKATE       | NYLON   SKATE         |         | -                   |            |                                                                     |              |         |                     | Light Blue    |
| Light Grey    |                      |                                   |                      |                   |               |               |        |            |            |               |        |                     |             |                    |      |        |         |            |              | NYLON ONLY          | MYLON DNLY            |         |                     |            |                                                                     |              |         |                     | Light Grey    |
| Margan        | 510                  |                                   |                      |                   | $\Box$        | $\overline{}$ |        |            |            |               |        |                     |             |                    |      |        |         |            |              | NYLON I SKATE       | NYLON   SKATE         |         |                     |            |                                                                     |              |         |                     | Margan        |
| Metallic Bold |                      |                                   |                      |                   |               |               |        |            |            |               |        |                     |             |                    |      |        |         |            |              | NYLON ONLY          | MYLON GNLY            |         |                     |            |                                                                     |              |         |                     | Metallia Bold |
| Navy          |                      |                                   |                      |                   |               |               |        |            |            |               |        |                     |             |                    |      |        |         |            | $\top$       | NYLON I SKATE       | NYLON   SKATE         |         |                     |            |                                                                     |              |         |                     | Novy          |
| Drange        | 1                    |                                   |                      |                   |               |               |        |            |            |               |        |                     |             |                    |      | 1      |         | 1          |              | NYLON 1 SKATE       | NYLON I SKATE         |         |                     |            |                                                                     |              |         | 1                   | Grange        |
| Purple        |                      |                                   |                      |                   |               |               |        |            |            |               |        |                     |             |                    |      |        |         |            |              | NYLON 1 SKATE       | NYLON   SKATE         |         |                     |            |                                                                     |              |         |                     | Purple        |
| Red           |                      |                                   |                      | -                 | $\overline{}$ |               |        |            |            |               |        |                     |             |                    |      |        |         |            |              | NYLON 1 SKATE       | NYLON I SKATE         |         |                     |            |                                                                     |              |         |                     | Red           |
| Retro Tan     |                      |                                   |                      | -                 |               | -             |        |            |            |               |        |                     |             |                    |      |        |         |            |              | NYLON ONLY          | NYLON ONLY            |         |                     |            |                                                                     |              |         |                     | Retro Tan     |
| Shadow Blue   | 3 6                  |                                   |                      |                   |               |               |        |            |            |               |        |                     |             |                    |      |        |         |            |              |                     |                       |         |                     |            |                                                                     |              |         |                     | Shadow Blue   |
| Silver        |                      |                                   |                      |                   |               |               |        |            |            |               |        |                     |             |                    |      |        |         |            |              | NYLON ONLY          | MYLON ONLY            |         |                     |            |                                                                     |              |         |                     | Silver        |
| Sport Gold    |                      |                                   |                      |                   |               |               |        |            |            |               |        |                     | 1           |                    |      |        |         |            |              | NYLON 1 SKATE       | NYLON I SKATE         |         |                     | 1          |                                                                     |              |         |                     | Sport Gold    |
| Teni          |                      |                                   |                      |                   |               |               |        |            |            |               |        |                     |             |                    |      |        |         |            |              | NYLON 1 SKATE       | NYLON   SKATE         |         |                     | l          |                                                                     |              |         | 1 1                 | Test          |
| Vegas Grey    |                      |                                   |                      |                   |               |               |        |            |            |               |        |                     |             |                    |      |        |         |            |              | NYLON 1 SKATE       | NYLON   SKATE         | _       |                     |            |                                                                     |              |         |                     | Vagas Gray    |
| Victory Green |                      |                                   |                      |                   |               |               |        |            |            |               |        |                     |             |                    |      |        |         |            |              |                     |                       |         |                     |            |                                                                     |              |         |                     | Victory Green |
| Yallow        |                      |                                   |                      | -                 | -             |               |        |            |            |               |        |                     |             |                    |      |        |         |            |              | NYLON I SKATE       | NYLON   SKATE         |         |                     |            | 1                                                                   |              |         |                     | Yallow        |