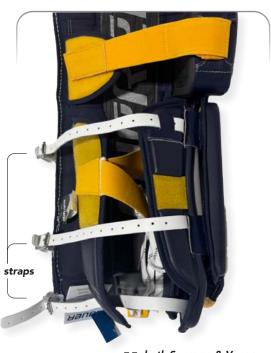

## KNEE WING

SEWN IN (Center / Lower Position)

**ADJUSTABLE** 

## STRAP BELOW KNEE

SUPREME

## ADDED STRAPPING

>> both Supreme & Vapor can have additional leather strapping on the knee & calf.