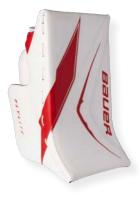

## CATCH GLOVES & BLOCKERS -

## PALM MATERIAL

#### SUPREME

available for both Supreme & Vapor

FLYLITE
PALM LINER
- Textured Nash with

 Textured Nash with or without Grip Print

PALM LINER

Nash with or
without Grip Print