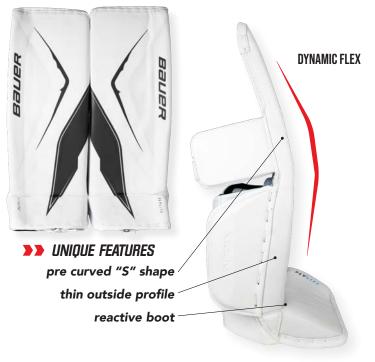

24

ket & T-Spine Lace

#### **EXAMPLES:**







# SUPREME







Bindings

Velcro, Elastic

& Webbing

## **COLOR ZONES**

#### **GRAPHICS**

1- Outside Bottom Zone Color: ICE BLUE

2- Outside Top Zone

3- Inside Bottom Zone Color: SHADOW BLUE

4 - Inside Top Zone

5 - Line Zone

6 - Shadow Background

#### **COMPONENTS**

Top Welting

Back Cover

Bottom Welting

Calf Exterior

Lacing Color: RED

Center Channel

Knee Block & Calf Plate

#### LOGOS

Bauer Logo Color: RED

Supreme Logo Color: RED

Shadow Fill

Shadow Outline

#### **COLOR OPTIONS:**

# N/A N/A N/A w Logo - Fill T-Trap S/WS/WS Pocket & T-Spine Lace CUSTOM MATRIX

S = SKATE LACE W = WAX SKATE LACE

Denotes NEW Colours for BTH24

#### **EXAMPLES:**







**CUSTOMIZABLE AREAS:** 

## GOALIE PADS -

#### FLEX PROFILE SUPREME





# THIGH FLEX





## **BOOT FLEX**





## GOALIE PADS -

## KNEE BLOCK









## KNEE WING









SEWN IN (Center / Lower Position)

**ADJUSTABLE** 

## STRAP BELOW KNEE



SUPREME



## ADDED STRAPPING



>> both Supreme & Vapor can have additional leather strapping on the knee & calf.

## GOALIE PADS

## **BOOT STRAP**







CRS ATTACHED (LONG / SHORT)



**LEATHER BOOT STRAP** 

## TOE ATTACHMENT







**CENTERED** 



**SKATE LACE** 



**OFFSET** 

## PAD SIZING: Finding the Right Fit

Our simplified sizing system helps you find the pad size that is a best fit for each player:

| SENIOR      |                  |       |           |       |    |     |
|-------------|------------------|-------|-----------|-------|----|-----|
| PAST SIZING | 32               | 33    | 34