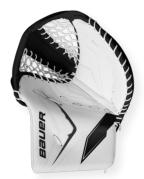

6 | 37  |
| PAD SIZING  | X-SMALL          | SMALL | MEDIUM    | LARGE | XL | XXL |
| nna c       | ICTOM Thinh Onti |       | . O. F.// | .4"   |    |     |

\*Note: Bauer thigh rises run on average +1.5" stock (adding +.05 results in +2" thigh)

| INTERMEDIATE | *Available Vapor & SV-PRO On | dy     |       |
|--------------|------------------------------|--------|-------|
| PAST SIZING  | 30                           | 31     | 32    |
| PAD SIZING   | SMALL                        | MEDIUM | LARGE |
| JUNIOR       | *Available SV-PRO Only       |        |       |
| PAST SIZING  | 26                           | 28     | 30    |
| PAD SIZING   | SMALL                        | MEDIUM | LARGE |

## CATCH GLOVES

#### VAPOR

## FIYIITE



FULL HAND CLOSURE WITH ULTIMATE CONTROL

## **V**90



OVERLAP CLOSURE WITH ULTIMATE CONTROL

#### *SUPREME*

*5*50

#### 





## **STIFFNESS**



+ reinforced poly base + extra layer foam backing



## PORON PLACING

(EXTRA PADDING)

- SENIOR

- INTERMEDIATE









INTERNAL SIZING

- SENIOR

- INTERMEDIATE

## CATCH GLOVES

#### **POCKET LACING**





## POCKET T TRAP





#### >> COLOR OPTIONS:





**HANDEDNESS** 

- REGULAR

- FULL RIGHT (CATCHER WORN ON RIGHT HAND)

## CATCH GLOVES & BLOCKERS -

## PALM MATERIAL

#### VNPOR

#### SUPREME



available for both Supreme & Vapor



FLYLITE
PALM LINER
- Textured Nash with

 Textured Nash with or without Grip Print



PALM LINER

Nash with or
without Grip Print

## VAPOR FIYI/TE



2-PIECE [1X]
PRO-CUSTOM



















#### General sizing:

STOCK SENIOR

INTERMEDIATE

XL

## DETAILED