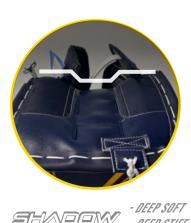

## KNEE BLOCK

## KNEE WING

SEWN IN (Center / Lower Position)

**ADJUSTABLE** 

## STRAP BELOW KNEE

SUPREME