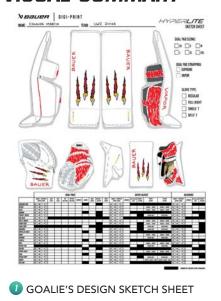

## DIGI-PRINT : What is it?

Bauer elite pads utilize "Digitally Printed" graphics. Digital printing allows a digital-based image to be printed directly to the surface material of our pads and gloves.

It is then coated to protect the image so it will not fade/deteriorate over time. Now that we are opening this technology up for custom design - it means virtually limitless capabilities with no added weight or impact to pad performance or durability.

## **VISUAL SUMMARY**

FINAL PRODUCT