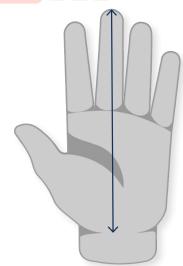

#### CATCH GLOVE

**TIP:** Measure the distance from the middle finger tip to the bottom of your palm. This works for both catch glove and blocker.

|                | SENIOR                | INTERMEDIATE | JUNIOR      | YOUTH       |
|----------------|-----------------------|--------------|-------------|-------------|
| HAND SIZE (IN) | 7" - 8.5"             | 6" - 7"      | 5.5" - 6.5" | 4.5" - 5.5" |
| HAND SIZE (CM) | 18 - 21.5             | 15 - 18      | 14 - 16.5   | 11.5 - 14   |
| HAND SIZE (IN) | 7.5" - 8"   7" - 7.5" |              |             |             |
| HAND SIZE (CM) | 19 - 20.5   18 - 19   |              |             |             |
|                | REG INT               |              |             |             |