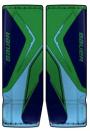

# VAPOR

## **COLOR ZONES**

#### **COMPONENTS**

Bottom Welting Color: ARIZONA RED

Calf Exterior

Back Cover Color: RED

Top Welting Center Channel Color: ARIZONA RED

Center Channel
Color: ARIZONA RED

Catcher Back Cover
Color: ARIZONA RED

Knee Block & Calf Plate
Color: WHITE

Catcher Back Cover Accent
Color: WHITE

T-Trap Color: WHITE

Color: WHITE

Color: WHITE

Color: WHITE

Color: RED

Color: RED

Color: RED

Blocker Back Cover Accent

#### LOGOS

Bauer Logo

Vapor Gusset Logo Color: RED

Flylite Logo
Color: RED