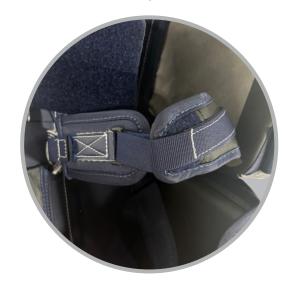

## STRAP BELOW KNEE

SUPREME

## ADDED STRAPPING

>> both Supreme & Vapor can have additional leather strapping on the knee & calf.