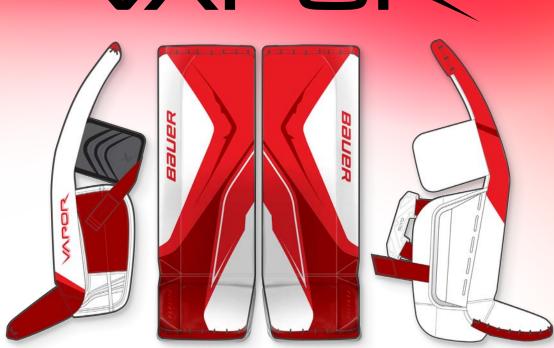

# VAPOR

## **COLOR ZONES**

#### **COMPONENTS**

Bottom Welting Color: ARIZONA RED

Calf Exterior

Back Cover Color: RED

Top Welting Center Channel Color: ARIZONA RED

Center Channel
Color: ARIZONA RED

Catcher Back Cover
Color: ARIZONA RED

Knee Block & Calf Plate
Color: WHITE

Catcher Back Cover Accent
Color: WHITE

T-Trap Color: WHITE

Color: WHITE

Color: WHITE

Color: WHITE

Color: RED

Color: RED

#### LOGOS

Bauer Logo

Vapor Gusset Logo Color: RED

Flylite Logo
Color: RED