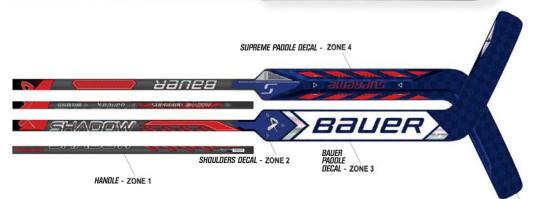

SENIOR                |           | INTERMEDIATE | JUNIOR      | YOUTH       |  |  |  |  |  |  |
| HAND SIZE (IN) | 7" - 8.5              | "         | 6" - 7"      | 5.5" - 6.5" | 4.5" - 5.5" |  |  |  |  |  |  |
| HAND SIZE (CM) | 18 - 21.              | 5         | 15 - 18      | 14 - 16.5   | 11.5 - 14   |  |  |  |  |  |  |
| HAND SIZE (IN) | 8" - 8.5"   7.5" - 8" | 7" - 7.5" |              |             |             |  |  |  |  |  |  |
| HAND SIZE (CM) | 20.5 - 21.5 19 - 20.5 | 18 - 19   |              |             |             |  |  |  |  |  |  |
|                | XL REG                | INT       |              |             |             |  |  |  |  |  |  |





## **GOALIE STICKS**

## 



LITE



#### SHOULDER OPTIONS







#### **CURVES**







## S25 SHADOW GOAL STICK





#### SHOULDER OPTIONS







## PADDLE HEIGHTS

#### GRIP

PENTA-GRIP Available

#### **CURVES**





PADDLE - ZONE 5

P31 - SQUARE

10



XBauer

## GOALIE SKATES

#### Bauer





## **BAUER GAME FIT**

>> Experience next level of tailored fit. Our 3D scanning technology measures your feet with laser precision bringing your comfort and your game to the next level.

**PROFILE FEATURE** - Custom Steel name/number, profile and sharpen available

#### **GOALIE SAM**

- Enhances Footwork
- Easy to Cut Off Angles
- Aggressive & Agile Feel



#### **GOALIE WIN**

- Traditional Goalie Feel
- Provides Strong Pushes Across The Crease



#### **GOALIE ELLIPSE**

- Helps Stability
- Provides Shorter Toe Contact
- Dynamic & Seamless Feel



## PERSONALIZATION





## **LINERS**



**LACES** 



WAXE