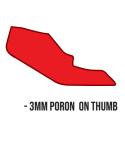

## PORON PLACING

(EXTRA PADDING)

- SENIOR

- INTERMEDIATE

INTERNAL SIZING

- SENIOR

- INTERMEDIATE