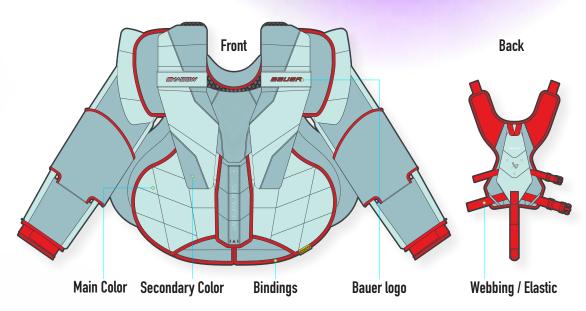

## COLOR ZONES

#### **COMPONENTS**

Main Color Ice Blue

> Secondary Color Shadow Blue

**Bindings** Red

Red

#### LOGOS

Bauer Logo Red

Red

#### **CUSTOMIZABLE AREAS:**