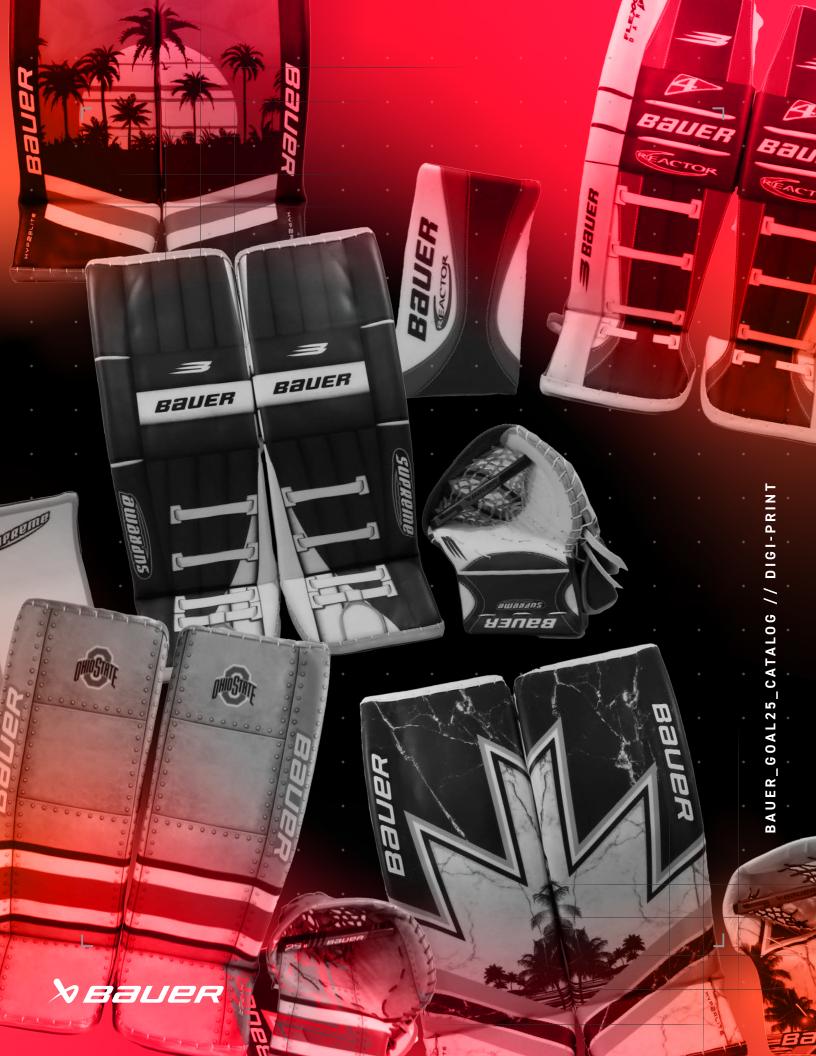

## DIGI-PRINT

## DIGI-PRINT : What is it?

Bauer elite pads utilize "Digitally Printed" graphics. Digital printing allows a digital-based image to be printed directly to the surface material of our pads and gloves.

It is then coated to protect the image so it will not fade/deteriorate over time. Now that we are opening this technology up for custom design - it means virtually limitless capabilities with no added weight or impact to pad performance or durability.

## **VISUAL SUMMARY**

FINAL PRODUCT