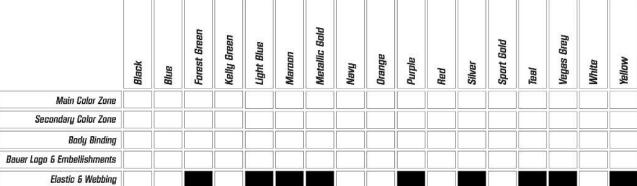

## **SKETCH SHEET**

**XBAUER** | DIGI-PRINT NAME: \_\_\_ TEAM: SKETCH SHEET CHEST PAD SIZING SMALL MEDIUM LARGE X-LARGE Forest Green Metallic Bold Kelly Green Vegas Grey Light Blue Sport Gold White Navy Teal Main Color Zone Secondary Color Zone Bady Binding Bauer Lago & Embellishments Elastic & Webbing INDICATES COLOUR IS NOT AVAILABLE

# **SKETCH SHEET**

**>> BAUER** | DIGI-PRINT NAME: \_\_\_ SKETCH SHEET CHEST PAD SIZING SMALL MEDIUM LARGE X-LARGE

INDICATES COLOUR IS NOT AVAILABLE