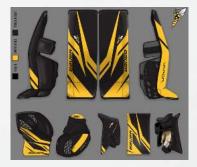

must own the rights to your image-photos or have a written letter from your organization for any logo usage. We reserve the right to reject and cancel Digi-Print orders containing images that include:

- Trademarked or copyrighted material
- Celebrities
- College / Pro logos (pending approval) Pornography
- Inappropriate text
- Competitor graphics

- Drugs
- Alcohol
- Violence
- · Offensive content

#### **REQUIREMENTS FOR DESIGN COMPLETION:**

- Supported logo / design file types: AI, EPS, TIF, JPEG (10+ MB)
- Use Vector (.AI) art for best results
- Bauer logos must be contrast color (no White on White, etc.)
- PADS must have a bauer logo on front of pads along with
- Catcher blocker BAUER logo on front face and SUPREME / VAPOR logo on back cover



# **DIGI-PRINT**

## **DESIGN BANK**







**(** 

































**(** 



# **SKETCH SHEET**



**(** 



# **SKETCH SHEET**

| X Bal   | JER                                      | DIGI-                     | PRINT            | AM:                                        |                                          |                        |                                 | N                 |                                       | <b>TCH SHEET</b>                     |
|---------|------------------------------------------|---------------------------|------------------|--------------------------------------------|------------------------------------------|------------------------|---------------------------------|-------------------|---------------------------------------|------------------------------------