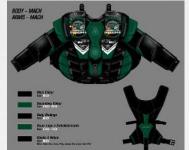

## **SKETCH SHEET**

**XBAUER** | DIGI-PRINT NAME: \_\_\_ TEAM: SKETCH SHEET CHEST PAD SIZING SMALL MEDIUM LARGE X-LARGE Forest Green Metallic Bold Kelly Green Vegas Grey Light Blue Sport Gold White Navy Teal Main Color Zone Secondary Color Zone Bady Binding Bauer Lago & Embellishments Elastic & Webbing INDICATES COLOUR IS NOT AVAILABLE

# **SKETCH SHEET**

**>> BAUER** | DIGI-PRINT NAME: \_\_\_ SKETCH SHEET CHEST PAD SIZING SMALL MEDIUM LARGE X-LARGE

INDICATES COLOUR IS NOT AVAILABLE