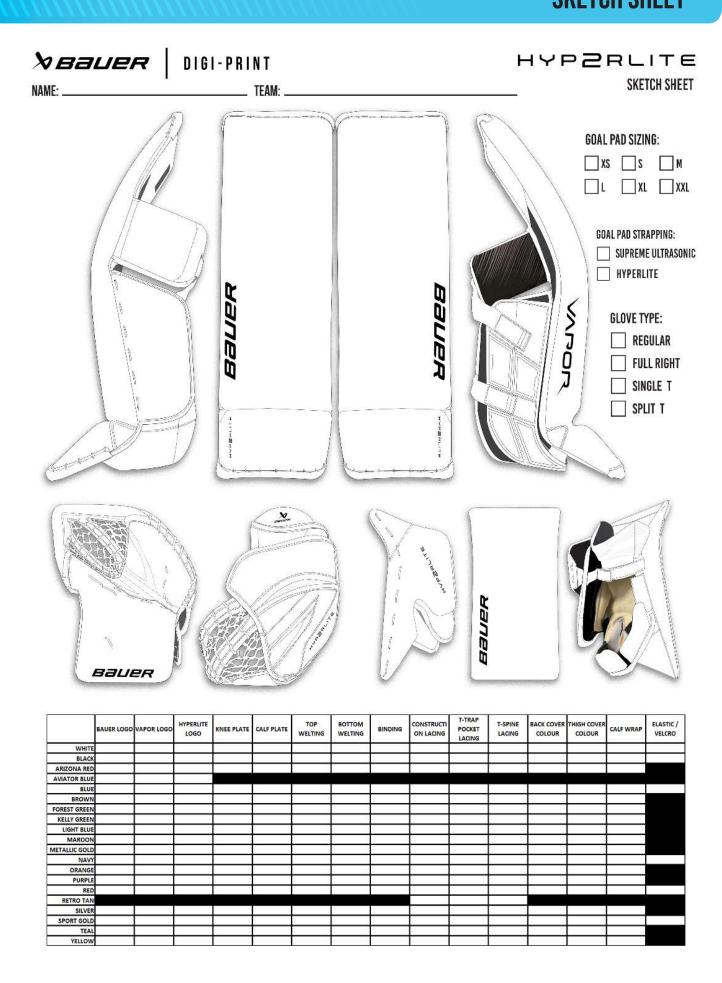

# **SKETCH SHEET**

**(** 

# **SKETCH SHEET**

| X Bal   | JER                                      | DIGI-                     | PRINT            | AM:                                        |                                          |                        |                                 | N                 |                                       | <b>TCH SHEET</b>                     |
|---------|------------------------------------------|---------------------------|------------------|--------------------------------------------|------------------------------------------|------------------------|---------------------------------|-------------------|---------------------------------------|--------------------------------------|
|         |                                          |                           | MACH BOLLER      |                                            |                                          | BAUER MACH             |                                 | SUPREME           | Fl                                    | S M<br>KL XXL<br>Trapping:<br>IE     |
|         | Baue                                     | ₽ <b>R</b> ∬              | PADS             | Mach                                       |                                          | 25 to the company      | CH GLOVES                       |                   | BLOCK                                 |                                      |
|         | BAUER / MACH KNEE<br>SUPREME LOSOS PLATE | CALF TOP<br>PLATE WELTING | BOTTOM BINDING U | ACING BACK ELASTIC / CE<br>COVER VELCRO CH | NTER BAUER / MACH<br>NAMEL SUPREME LOGOS | BONOME CONSTINUENCE EL | ASTIC / POCKET<br>TELCRO LACING | T-SPINE<br>LACING | BAUER / MACH<br>SUPREME LOGOS BINDINA | S CONSTRUCTION ELASTIC / LACE VELCRO |
| BLACK B | _ M _ S                                  |                           |                  |                                            | B M S                                    |                        | NYLON 1 SKATE                   | MYLON I SKATE     | B M S S                               |                                      |