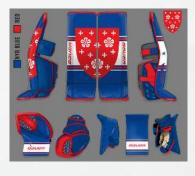

your image-photos or have a written letter from your organization for any logo usage. We reserve the right to reject and cancel Digi-Print orders containing images that include:

- Trademarked or copyrighted material
- Celebrities
- College / Pro logos (pending approval) Pornography
- Inappropriate text
- Competitor graphics

- Drugs
- Alcohol
- Violence
- · Offensive content

#### **REQUIREMENTS FOR DESIGN COMPLETION:**

- Supported logo / design file types: AI, EPS, TIF, JPEG (10+ MB)
- Use Vector (.AI) art for best results
- Bauer logos must be contrast color (no White on White, etc.)
- PADS must have a bauer logo on front of pads along with
- Catcher blocker BAUER logo on front face and SUPREME / VAPOR logo on back cover



# **DIGI-PRINT**

## **DESIGN BANK**







**(** 

































**(** 



# **SKETCH SHEET**



**(** 



# **SKETCH SHEET**

| X Bal   | JER                                      | DIGI-                     | PRINT            | AM:                                        |                                          |                        |                                 | N                 |                                       | <b>TCH SHEET</b>                     |
|---------|------------------------------------------|---------------------------|------------------|--------------------------------------------|------------------------------------------|------------------------|---------------------------------|-------------------|---------------------------------------|--------------------------------------|
|         |