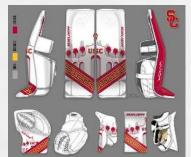

# **SKETCH SHEET**

| X Bal   | JER                                      | DIGI-                     | PRINT            | AM:                                        |                                          |                        |                                 | N                 |                                       | <b>TCH SHEET</b>                     |
|---------|------------------------------------------|---------------------------|------------------|--------------------------------------------|------------------------------------------|------------------------|---------------------------------|-------------------|---------------------------------------|--------------------------------------|
|         |                                          |                           | MACH BOLLER      |                                            |                                          | BAUER MACH             |                                 | SUPREME           | Fl                                    | S M<br>KL XXL<br>Trapping:<br>IE     |
|         | Baue                                     | ₽ <b>R</b> ∬              | PADS             | Mach                                       |                                          | 25 to the company      | CH GLOVES                       |                   | BLOCK                                 |                                      |
|         | BAUER / MACH KNEE<br>SUPREME LOSOS PLATE | CALF TOP<br>PLATE WELTING | BOTTOM BINDING U | ACING BACK ELASTIC / CE<br>COVER VELCRO CH | NTER BAUER / MACH<br>NAMEL SUPREME LOGOS | BONOME CONSTINUENCE EL | ASTIC / POCKET<br>TELCRO LACING | T-SPINE<br>LACING | BAUER / MACH<br>SUPREME LOGOS BINDINA | S CONSTRUCTION ELASTIC / LACE VELCRO |
| BLACK B | _ M _ S                                  |                           |                  |                                            | B M S                                    |                        | NYLON 1 SKATE                   | MYLON I SKATE     | B M S S                               |                                      |

|               | GOAL PADS                       |               |               |                |                   |         |        |                     |                     |                   |                                 | BLOCKERS |                      |                     |                     |                     |                                 |         |                      |                     |
|---------------|---------------------------------|---------------|---------------|----------------|-------------------|---------|--------|---------------------|---------------------|-------------------|---------------------------------|----------|----------------------|---------------------|---------------------|---------------------|---------------------------------|---------|----------------------|---------------------|
|               | BAUER / MACH<br>SUPREME LOSOS   | KNEE<br>PLATE | CALF<br>PLATE | TOP<br>WELTING | BOTTOM<br>WELTING | BINDING | LACING | BACK<br>COVER       | ELASTIC /<br>VELCRO | CENTER<br>CHANNEL | BAUER / MACH<br>SUPREME LOGOS   | BONDING  | GENSTRUCTION<br>LACE | ELASTIC /<br>VELCRO | POCKET<br>LAGING    | T-SPINE<br>LACING   | BAUER / MACH<br>SUPREME LOGOS   | BINDINS | CONSTRUCTION<br>LACE | ELASTIC /<br>VELGRO |
| ARIZONA RED   | B M S                           |               |               |                |                   | 0       |        | * *                 |                     |                   | $B \square M \square S \square$ |          |                      |                     |                     |                     | B□ M□ S□                        |         |                      |                     |
| BLACK         | B M S                           |               |               |                |                   |         | 8      | 9                   | 8 8                 | - 5               | B M S                           |          |                      |                     | NYLON I SKATE       | NYLON I SKATE       | B□ M□ S□                        |         |                      |                     |
| BLUE          | $B \square M \square S \square$ |               |               |                |                   |         |        |                     |                     |                   | $B \square M \square S \square$ |          |                      |                     | NYLON I SKATE       | NYLON I SKATE       | B □ M □ S □                     |         |                      |                     |
| BROWN         | $B \square M \square S \square$ |               |               |                |                   | 0       |        | an Al               |                     |                   | $B \square M \square S \square$ |          |                      |                     |                     |                     | $B \square M \square S \square$ |         |                      |                     |
| FOREST GREEN  | B M S                           |               |               |                |                   |         |        | 0                   |                     |                   | B M S                           |          |                      |                     | HYLON ONLY          | NYLON ONLY          | $B \square M \square S \square$ |         |                      |                     |
| ICE BLUE      | B M S                           |               |               |                |                   |         |        |                     |                     |                   | B M S                           |          |                      |                     |                     |                     | B M S                           |         |                      |                     |
| KELLY BREEN   | B M S                           |               |               |                |                   |         |        |                     |                     |                   | $B \square M \square S \square$ |          |                      |                     | NYLON I SKATE       | NYLDN I SKATE       | B□ M□ S□                        |         |                      |                     |
| LIBHT BLUE    | B M S                           |               |               |                |                   |         | 1 8    |                     |                     |                   | $B \square M \square S \square$ |          |                      | i i                 | NYLON I SKATE       | NYLON I SKATE       | $B \square M \square S \square$ |         |                      |                     |
| LIGHT GREY    |                                 |               |               |                |                   |         |        |                     |                     |                   |                                 |          |                      |                     | HYLON DNLY          | NYLON ONLY          |                                 |         |                      |                     |
| MAROON        | $B \square M \square S \square$ |               |               |                |                   | 65      |        | 0 0                 |                     |                   | $B \square M \square S \square$ |          |                      |                     | HYLDN DNLY          | NYLON ONLY          | B □ M □ S □                     |         |                      |                     |
| METALLIC BOLD | B M S                           |               |               |                |                   |         |        |                     |                     |                   | B M S                           |          |                      |                     |                     |                     | B □ M □ S □                     |         |                      |                     |
| NAVY          | B M S                           |               |               |                |                   |         |        |                     |                     |                   | B M S                           |          |                      |                     | NYLON I SKATE       | NYLON I SKATE       | 8 M S                           |         |                      |                     |
| ORANGE        | B M S                           |               |               |                |                   |         |        |                     |                     |                   | B M S                           |          |                      |                     | HYLON DNLY          | NYLON ONLY          | B □ M □ S □                     |         |                      |                     |
| PURPLE        | B M S                           |               |               |                |                   |         |        | 27 E                |                     |                   | B M S                           |          |                      |                     |                     |                     | B _ M _ S _                     |         |                      |                     |
| REO           | B M S                           |               |               |                |                   |         |        | 8 8                 |                     |                   | $B \square M \square S \square$ |          |                      |                     | NYLON I SKATE       | NYLON I SKATE       | $B \square M \square S \square$ |         |                      |                     |
| RETRO TAN     |                                 |               |               |                |                   |         | 9      |                     |                     |                   |                                 |          |                      | 3                   | HYLDN DNLY          | NYLON ONLY          |                                 |         |                      |                     |
| SILVER        | B M S                           |               |               |                |                   | 6       |        | -y - y <sub>0</sub> |                     |                   | $B \square M \square S \square$ |          | 4.                   |                     |                     |                     | $B \square M \square S \square$ |         |                      |                     |
| SPORT BOLD    | B M S                           |               |               |                |                   |         |        |                     |                     |                   | $B \square M \square S \square$ |          |                      |                     | NYLON 1 SKATE       | NYLON 1 SKATE       | $B \square M \square S \square$ |         |                      |                     |
| TEAL          | B M S                           |               |               |                |                   |         |        |                     |                     |                   | $B \square M \square S \square$ |          |                      |                     |                     |                     | B □ M □ S □                     |         |                      |                     |
| VEGAS GREY    | B M S                           |               |               |                |                   |         | 7      | (C )                |                     | 1                 | B M S                           |          |                      |                     | NYLON ONLY          | NYLON ONLY          | B M S                           |         |                      |                     |
| WHITE         | B M S                           |               |               |                |                   |         |        |                     | -                   |                   | B M S                           |          |                      |                     | NYLON I SKATE I WAX | NYLON I SKATE I WAX | B M S                           |         |                      |                     |
| YELLOW        | B M S                           |               |               |                |                   |         |        | 0 8                 |                     | - 5               | B M S                           |          |                      |                     |                     |                     | B M S                           |         |                      |                     |