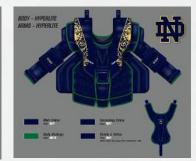

## **SKETCH SHEET**

**XBAUER** | DIGI-PRINT NAME: \_\_\_ TEAM: SKETCH SHEET CHEST PAD SIZING SMALL MEDIUM LARGE X-LARGE Forest Green Metallic Bold Kelly Green Vegas Grey Light Blue Sport Gold White Navy Teal Main Color Zone Secondary Color Zone Bady Binding Bauer Lago & Embellishments Elastic & Webbing INDICATES COLOUR IS NOT AVAILABLE

# **SKETCH SHEET**

**>> BAUER** | DIGI-PRINT NAME: \_\_\_ SKETCH SHEET CHEST PAD SIZING SMALL MEDIUM LARGE X-LARGE

INDICATES COLOUR IS NOT AVAILABLE