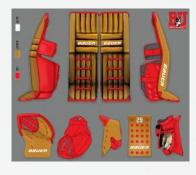

# **SKETCH SHEET**

**(** 

# **SKETCH SHEET**

| X Bal   | JER                                      | DIGI-                     | PRINT            | AM:                                        |                                          |                        |                                 | N                 |                                       | <b>TCH SHEET</b>                     |
|---------|------------------------------------------|---------------------------|------------------|--------------------------------------------|------------------------------------------|------------------------|---------------------------------|-------------------|---------------------------------------|--------------------------------------|
|         |                                          |                           | MACH BOLLER      |                                            |                                          | BAUER MACH             |                                 | SUPREME           | Fl                                    | S M<br>KL XXL<br>Trapping:<br>IE     |
|         | Baue                                     | ₽ <b>R</b> ∬              | PADS             | Mach                                       |                                          | 25 to the company      | CH GLOVES                       |                   | BLOCK                                 |                                      |
|         | BAUER / MACH KNEE<br>SUPREME LOSOS PLATE | CALF TOP<br>PLATE WELTING | BOTTOM BINDING U | ACING BACK ELASTIC / CE<br>COVER VELCRO CH | NTER BAUER / MACH<br>NAMEL SUPREME LOGOS | BONOME CONSTINUENCE EL | ASTIC / POCKET<br>TELCRO LACING | T-SPINE<br>LACING | BAUER / MACH<br>SUPREME LOGOS BINDINA | S CONSTRUCTION ELASTIC / LACE VELCRO |
| BLACK B | _ M _ S                                  |                           |                  |                                            | B M S                                    |                        | NYLON 1 SKATE                   | MYLON I SKATE     | B M S S                               |                                      |

|               | GOAL PADS                       |               |               |                |                   |         |        |                     |                     |                   |                                 | BLOCKERS |                      |                     |                     |                     |                                 |         |                      |                     |
|---------------|---------------------------------|---------------|---------------|----------------|-------------------|---------|--------|---------------------|---------------------|-------------------|---------------------------------|----------|----------------------|---------------------|---------------------|---------------------|---------------------------------|---------|----------------------|---------------------|
|               | BAUER / MACH<br>SUPREME LOSOS   | KNEE<br>PLATE | CALF<br>PLATE | TOP<br>WELTING | BOTTOM<br>WELTING | BINDING | LACING | BACK<br>COVER       | ELASTIC /<br>VELCRO | CENTER<br>CHANNEL | BAUER / MACH<br>SUPREME LOGOS   | BONDING  | GENSTRUCTION<br>LACE | ELASTIC /<br>VELCRO | POCKET<br>LAGING    | T-SPINE<br>LACING   | BAUER / MACH<br>SUPREME LOGOS   | BINDINS | CONSTRUCTION<br>LACE | ELASTIC /<br>VELGRO |
| ARIZONA RED   | B M S                           |               |               |                |                   | 0       |        | * *                 |                     |                   | $B \square M \square S \square$ |          |                      |                     |                     |                     | B□ M□ S□                        |         |                      |                     |
| BLACK         | B M S                           |               |               |                |                   |         | 8      | 9                   | 8 8                 | - 5               | B M S                           |          |                      |                     | NYLON I SKATE       | NYLON I SKATE       | B□ M□ S□                        |         |                      |                     |
| BLUE          | $B \square M \square S \square$ |               |               |                |                   |         |        |                     |                     |                   | $B \square M \square S \square$ |          |                      |                     | NYLON I SKATE       | NYLON I SKATE       | B □ M □ S □                     |         |                      |                     |
| BROWN         | $B \square M \square S \square$ |               |               |                |                   | 0       |        | an Al               |                     |                   | $B \square M \square S \square$ |          |                      |                     |                     |                     | $B \square M \square S \square$ |         |                      |                     |
| FOREST GREEN  | B M S                           |               |               |                |                   |         |        | 0                   |                     |                   | B M S                           |          |                      |                     | HYLON ONLY          | NYLON ONLY          | $B \square M \square S \square$ |         |                      |                     |
| ICE BLUE      | B M S                           |               |               |                |                   |         |        |                     |                     |                   | B M S                           |          |                      |                     |                     |                     | B M S                           |         |                      |                     |
| KELLY BREEN   | B M S                           |               |               |                |                   |         |        |                     |                     |                   | $B \square M \square S \square$ |          |                      |                     | NYLON I SKATE       | NYLDN I SKATE       | B□ M□ S□                        |         |                      |                     |
| LIBHT BLUE    | B M S                           |               |               |                |                   |         | 1 8    |                     |                     |                   | $B \square M \square S \square$ |          |                      | i i                 | NYLON I SKATE       | NYLON I SKATE       | $B \square M \square S \square$ |         |                      |                     |
| LIGHT GREY    |                                 |               |               |                |                   |         |        |                     |                     |                   |                                 |          |                      |                     | HYLON DNLY          | NYLON ONLY          |                                 |         |                      |                     |
| MAROON        | $B \square M \square S \square$ |               |               |                |                   | 65      |        | 0 0                 |                     |                   | $B \square M \square S \square$ |          |                      |                     | HYLDN DNLY          | NYLON ONLY          | B □ M □ S □                     |         |                      |                     |
| METALLIC BOLD | B M S                           |               |               |                |                   |         |        |                     |                     |                   | B M S                           |          |                      |                     |                     |                     | B □ M □ S □                     |         |                      |                     |
| NAVY          | B M S                           |               |               |                |                   |         |        |                     |                     |                   | B M S                           |          |                      |                     | NYLON I SKATE       | NYLON I SKATE       | 8 M S                           |         |                      |                     |
| ORANGE        | B M S                           |               |               |                |                   |         |        |                     |                     |                   | B M S                           |          |                      |                     | HYLON DNLY          | NYLON ONLY          | B □ M □ S □                     |         |                      |                     |
| PURPLE        | B M S                           |               |               |                |                   |         |        | 27 E                |                     |                   | B M S                           |          |                      |                     |                     |                     | B _ M _ S _                     |         |                      |                     |
| REO           | B M S                           |               |               |                |                   |         |        | 8 8                 |                     |                   | $B \square M \square S \square$ |          |                      |                     | NYLON I SKATE       | NYLON I SKATE       | $B \square M \square S \square$ |         |                      |                     |
| RETRO TAN     |                                 |               |               |                |                   |         | 9      |                     |                     |                   |                                 |          |                      | 3                   | HYLDN DNLY          | NYLON ONLY          |                                 |         |                      |                     |
| SILVER        | B M S                           |               |               |                |                   | 6       |        | -y - y <sub>0</sub> |                     |                   | $B \square M \square S \square$ |          | 4.                   |                     |                     |                     | $B \square M \square S \square$ |         |                      |                     |
| SPORT BOLD    | B M S                           |               |               |                |                   |         |        |                     |                     |                   | $B \square M \square S \square$ |          |                      |                     | NYLON 1 SKATE       | NYLON 1 SKATE       | $B \square M \square S \square$ |         |                      |                     |
| TEAL          | B M S                           |               |               |                |                   |         |        |                     |                     |                   | $B \square M \square S \square$ |          |                      |                     |                     |                     | B □ M □ S □                     |         |                      |                     |
| VEGAS GREY    | B M S                           |               |               |                |                   |         | 7      | (C )                |                     | 1                 | B M S                           |          |                      |                     | NYLON ONLY          | NYLON ONLY          | B M S                           |         |                      |                     |
| WHITE         | B M S                           |               |               |                |                   |         |        |                     | -                   |                   | B M S                           |          |                      |                     | NYLON I SKATE I WAX | NYLON I SKATE I WAX | B M S                           |         |                      |                     |
| YELLOW        | B M S                           |               |               |                |                   |         |        | 0 8                 |                     | - 5               | B M S                           |          |                      |                     |                     |                     | B M S                           |         |                      |                     |