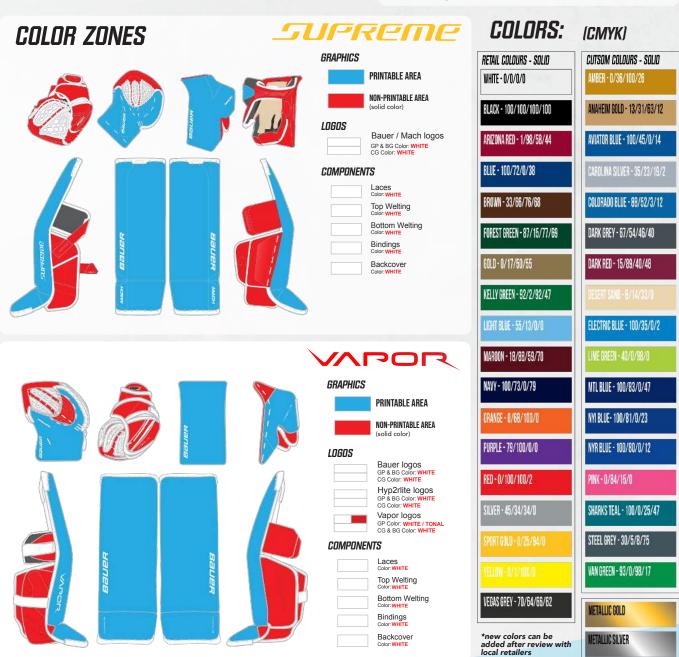

#### **REQUIREMENTS FOR DESIGN COMPLETION:**

- Supported logo / design file types: AI, EPS, TIF, JPEG (10+ MB)
- Use Vector (.AI) art for best results
- Bauer logos must be contrast color (no White on White, etc.)
- PADS must have a bauer logo on front of pads along with
- Catcher blocker BAUER logo on front face and SUPREME / VAPOR logo on back cover