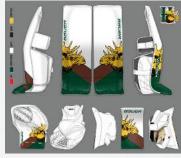

# **SKETCH SHEET**

**(** 

# **SKETCH SHEET**

| X Bal   | JER                                      | DIGI-                     | PRINT            | AM:                                        |                                          |                        |                                 | N                 |                                       | <b>TCH SHEET</b>                     |
|---------|------------------------------------------|---------------------------|------------------|--------------------------------------------|------------------------------------------|------------------------|---------------------------------|-------------------|---------------------------------------|--------------------------------------|
|         |                                          |                           | MACH BOLLER      |                                            |                                          | BAUER MACH             |                                 | SUPREME           | Fl                                    | S M<br>KL XXL<br>Trapping:<br>IE     |
|         | Baue                                     | ₽ <b>R</b> ∬              | PADS             | Mach                                       |                                          | 25 to the company      | CH GLOVES                       |                   | BLOCK                                 |                                      |
|         | BAUER / MACH KNEE<br>SUPREME LOSOS PLATE | CALF TOP<br>PLATE WELTING | BOTTOM BINDING U | ACING BACK ELASTIC / CE<br>COVER VELCRO CH | NTER BAUER / MACH<br>NAMEL SUPREME LOGOS | BONOME CONSTINUENCE EL | ASTIC / POCKET<br>TELCRO LACING | T-SPINE<br>LACING | BAUER / MACH<br>SUPREME LOGOS BINDINA | S CONSTRUCTION ELASTIC / LACE VELCRO |
| BLACK B | _ M _ S                                  |                           |                  |                                            | B M S                                    |                        | NYLON 1 SKATE                   | MYLON I SKATE     | B M S S                               |                                      |

|               | GOAL PADS                       |               |               |                |                   |         |        |                     |                     |                   |                                 | BLOCKERS |                      |                     |                     |                     |                                 |         |                      |                     |
|---------------|---------------------------------|---------------|---------------|----------------|-------------------|---------|--------|---------------------|---------------------|-------------------|---------------------------------|----------|----------------------|---------------------|---------------------|---------------------|---------------------------------|---------|----------------------|---------------------|
|               | BAUER / MACH<br>SUPREME LOSOS   | KNEE<br>PLATE | CALF<br>PLATE | TOP<br>WELTING | BOTTOM<br>WELTING | BINDING | LACING | BACK<br>COVER       | ELASTIC /<br>VELCRO | CENTER<br>CHANNEL | BAUER / MACH<br>SUPREME LOGOS   | BONDING  | GENSTRUCTION<br>LACE | ELASTIC /<br>VELCRO | POCKET<br>LAGING    | T-SPINE<br>LACING   | BAUER / MACH<br>SUPREME LOGOS   | BINDINS | CONSTRUCTION<br>LACE | ELASTIC /<br>VELGRO |
| ARIZONA RED   | B M S                           |               |               |                |                   | 0       |        | * *                 |                     |                   | $B \square M \square S \square$ |          |                      |                     |                     |                     | B□ M□ S□                        |         |                      |                     |
| BLACK         | B M S                           |               |               |                |                   |         | 8      | 9                   | 8 8                 | - 5               | B M S                           |          |                      |                     | NYLON I SKATE       | NYLON I SKATE       | B□ M□ S□                        |         |                      |                     |
| BLUE          | $B \square M \square S \square$ |               |               |                |                   |         |        |                     |                     |                   | $B \square M \square S \square$ |          |                      |                     | NYLON I SKATE       | NYLON I SKATE       | B □ M □ S □                     |         |                      |                     |
| BROWN         | $B \square M \square S \square$ |               |               |                |                   | 0       |        | an Al               |                     |                   | $B \square M \square S \square$ |          |                      |                     |                     |                     | $B \square M \square S \square$ |         |                      |                     |
| FOREST GREEN  | B M S                           |               |               |                |                   |         |        | 0                   |                     |                   | B M S                           |          |                      |                     | HYLON ONLY          | NYLON ONLY          | $B \square M \square S \square$ |         |                      |                     |
| ICE BLUE      | B M S                           |               |               |                |                   |         |        |                     |                     |                   | B M S                           |          |                      |                     |                     |                     | B M S                           |         |                      |                     |
| KELLY BREEN   | B M S                           |               |               |                |                   |         |        |                     |                     |                   | $B \square M \square S \square$ |          |                      |                     | NYLON I SKATE       | NYLDN I SKATE       | B□ M□ S□                        |         |                      |                     |
| LIBHT BLUE    | B M S                           |               |               |                |                   |         | 1 8    |                     |                     |                   | $B \square M \square S \square$ |          |                      | i i                 | NYLON I SKATE       | NYLON I SKATE       | $B \square M \square S \square$ |         |                      |                     |
| LIGHT GREY    |                                 |               |               |                |                   |         |        |                     |                     |                   |                                 |          |                      |                     | HYLON DNLY          | NYLON ONLY          |                                 |         |                      |                     |
| MAROON        | $B \square M \square S \square$ |               |               |                |                   | 65      |        | 0 0                 |                     |                   | $B \square M \square S \square$ |          |                      |                     | HYLDN DNLY          | NYLON ONLY          | B □ M □ S □                     |         |                      |                     |
| METALLIC BOLD | B M S                           |               |               |                |                   |         |        |                     |                     |                   | B M S                           |          |                      |                     |                     |                     | B □ M □ S □                     |         |                      |                     |
| NAVY          | B M S                           |               |               |                |                   |         |        |                     |                     |                   | B M S                           |          |                      |                     | NYLON I SKATE       | NYLON I SKATE       | 8 M S                           |         |                      |                     |
| ORANGE        | B M S                           |               |               |                |                   |         |        |                     |                     |                   | B M S                           |          |                      |                     | HYLON DNLY          | NYLON ONLY          | B □ M □ S □                     |         |                      |                     |
| PURPLE        | B M S                           |               |               |                |                   |         |        | 27 E                |                     |                   | B M S                           |          |                      |                     |                     |                     | B _ M _ S _                     |         |                      |                     |
| REO           | B M S                           |               |               |                |                   |         |        | 8 8                 |                     |                   | $B \square M \square S \square$ |          |                      |                     | NYLON I SKATE       | NYLON I SKATE       | $B \square M \square S \square$ |         |                      |                     |
| RETRO TAN     |                                 |               |               |                |                   |         | 9      |                     |                     |                   |                                 |          |                      | 3                   | HYLDN DNLY          | NYLON ONLY          |                                 |         |                      |                     |
| SILVER        | B M S                           |               |               |                |                   | 6       |        | -y - y <sub>0</sub> |                     |                   | $B \square M \square S \square$ |          | 4.                   |                     |                     |                     | $B \square M \square S \square$ |         |                      |                     |
| SPORT BOLD    | B M S                           |               |               |                |                   |         |        |                     |                     |                   | $B \square M \square S \square$ |          |                      |                     | NYLON 1 SKATE       | NYLON 1 SKATE       | $B \square M \square S \square$ |         |                      |                     |
| TEAL          | B M S                           |               |               |                |                   |         |        |                     |                     |                   | $B \square M \square S \square$ |          |                      |                     |                     |                     | B □ M □ S □                     |         |                      |                     |
| VEGAS GREY    | B M S                           |               |               |                |                   |         | 7      | (C )                |                     | 1                 | B M S                           |          |                      |                     | NYLON ONLY          | NYLON ONLY          | B M S                           |         |                      |                     |
| WHITE         | B M S                           |               |               |                |                   |         |        |                     | -                   |                   | B M S                           |          |                      |                     | NYLON I SKATE I WAX | NYLON I SKATE I WAX | B M S                           |         |                      |                     |
| YELLOW        | B M S                           |               |               |                |                   |         |        | 0 8                 |                     | - 5               | B M S                           |          |                      |                     |                     |                     | B M S                           |         |                      |                     |